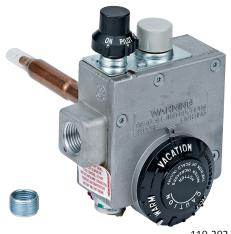

### 110 Series

The Robertshaw® 110 Series Water Heating Gas Valves are designed for universal replacement applications in water tanks. All models feature a built-in, non-cycling Energy Cut-Off (ECO) system to shut off all gas to the water heater in case of excessive water temperatures. The ECO is designed to detect over-temperature conditions and to open. Once opened, the control will not function and a new replacement will be required.

### **Features and Benefits**

- Models include 5-1/2" sensing element
- Various inlet size, outlet size, regulator settings and shank lengths
- Right hand or left hand threads
- Multiple BTU capacities available
- Domestic, commercial and recreational vehicle applications

#### 110-202