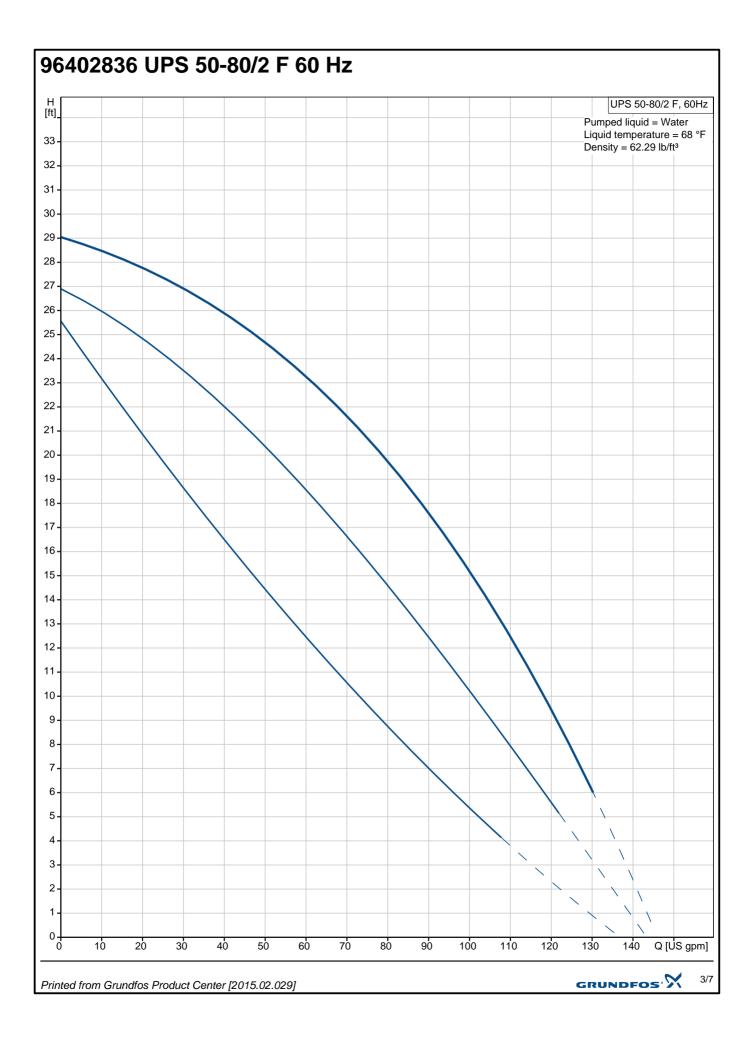

| Position     | Count    | Description                                  |                      |
|--------------|----------|----------------------------------------------|----------------------|
|              |          | Maximum operating pressure:                  | 145 psi              |
|              |          | Flange standard:                             | USA                  |
|              |          | Type of connection:                          | F                    |
|              |          | Pipe connection:                             | GF 50                |
|              |          | Pressure stage:                              | 145 psi              |
|              |          | Port-to-port length:                         | 11 1/2 in            |
|              |          |                                              |                      |
|              |          | Electrical data:                             |                      |
|              |          | Number of poles:                             | 2                    |
|              |          | C run:                                       | 16 μF                |
|              |          | Power input in speed 1:                      | 600 W                |
|              |          | Power input in speed 2:<br>Max. power input: | 610 W<br>630 W       |
|              |          | Main frequency:                              | 60 Hz                |
|              |          | Rated voltage:                               | 1 x 230 V            |
|              |          | Current in speed 1:                          | 2.9 A                |
|              |          | Current in speed 2:                          | 2.85 A               |
|              |          | Current in speed 3:                          | 2.95 A               |
|              |          | Cos phi in speed 1:                          | 0,9                  |
|              |          | Cos phi in speed 2:                          | 0,93                 |
|              |          | Cos phi:                                     | 0,94                 |
|              |          | Capacitor size - run:                        | 16 μF/400 V          |
|              |          | Enclosure class (IEC 34-5):                  | X4D                  |
|              |          | Insulation class (IEC 85):                   | Н                    |
|              |          | 011                                          |                      |
|              |          | Others:                                      |                      |
|              |          | Net weight:<br>Gross weight:                 | 48.7 lb<br>54.2 lb   |
|              |          | Shipping volume:                             | 2.08 ft <sup>3</sup> |
|              |          | Shipping Volume.                             | 2.00 11              |
|              |          |                                              |                      |
|              |          |                                              |                      |
|              |          |                                              |                      |
|              |          |                                              |                      |
|              |          |                                              |                      |
|              |          |                                              |                      |
|              |          |                                              |                      |
|              |          |                                              |                      |
|              |          |                                              |                      |
|              |          |                                              |                      |
|              |          |                                              |                      |
|              |          |                                              |                      |
|              |          |                                              |                      |
|              |          |                                              |                      |
|              |          |                                              |                      |
|              |          |                                              |                      |
|              |          |                                              |                      |
|              |          |                                              |                      |
|              |          |                                              |                      |
|              |          |                                              |                      |
|              |          |                                              |                      |
|              |          |                                              |                      |
|              |          |                                              |                      |
|              |          |                                              |                      |
|              |          |                                              |                      |
|              |          |                                              |                      |
|              |          |                                              |                      |
|              |          |                                              |                      |
| Drintod from | Grundfos | s Product Center [2015.02.029]               | GRUNDFOS 2/          |
| inneu nom    |          |                                              |                      |