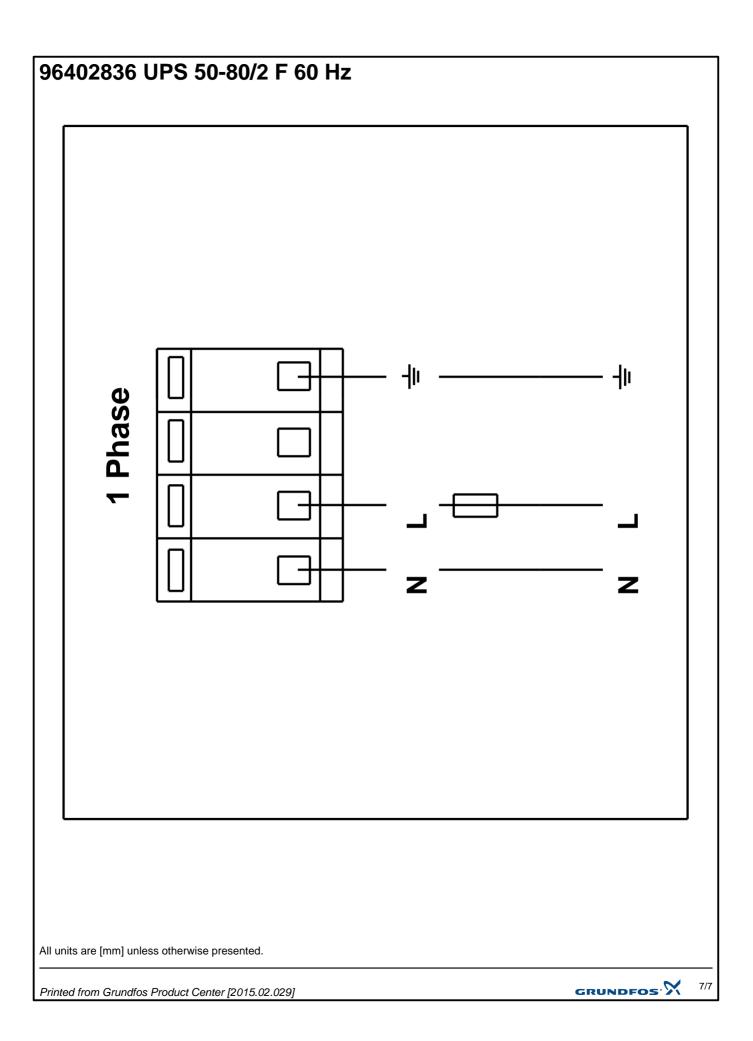

| Position     | Count   | Description                                                                                                                                                                                                                                                                                 |                                                |   |     |  |
|--------------|---------|---------------------------------------------------------------------------------------------------------------------------------------------------------------------------------------------------------------------------------------------------------------------------------------------|------------------------------------------------|---|-----|--|
|              | 1       | UPS 50-80/2 F                                                                                                                                                                                                                                                                               |                                                |   |     |  |
|              |         | Product No.: 96402836<br>The pump is of the canned rotor                                                                                                                                                                                                                                    |                                                | t |     |  |
|              |         | and motor form an integral unit v<br>seal and with only two gaskets for<br>The bearings are lubricatd by the                                                                                                                                                                                | or sealing.                                    |   |     |  |
|              |         | In order to avoid problems in connection with disposal, great importance has been attached to using as few different materials as possible.                                                                                                                                                 |                                                |   |     |  |
|              |         | The pump is characterized by:<br>* 3 speed motor.<br>* Ceramic radial bearings.<br>* Carbon axial bearing.<br>* Stainless steel rotor can, bearing plate<br>and rotor cladding.<br>* Aluminium alloy stator housing.<br>* Cast iron pump housing.<br>* Stator with built-in thermal switch. |                                                |   |     |  |
|              |         | The motor is a 1-phase motor.                                                                                                                                                                                                                                                               |                                                |   |     |  |
|              |         | The pump is supplied with a standard<br>module in the terminal box.<br>The standard module is to be connected to the<br>mains supply via external contactor.                                                                                                                                |                                                |   |     |  |
|              |         | Controls:                                                                                                                                                                                                                                                                                   |                                                |   |     |  |
|              |         | Relay:                                                                                                                                                                                                                                                                                      | with relay                                     |   |     |  |
|              |         | Liquid:<br>Liquid temperature range:                                                                                                                                                                                                                                                        | 14 248 °F                                      |   |     |  |
|              |         | <b>Technical:</b><br>Approvals on nameplate:                                                                                                                                                                                                                                                | CUL                                            |   |     |  |
|              |         | Materials:                                                                                                                                                                                                                                                                                  |                                                |   |     |  |
|              |         | Pump housing:                                                                                                                                                                                                                                                                               | Cast iron<br>EN-JL1040<br>ASTM 35 B - 40 B     |   |     |  |
|              |         | Impeller:                                                                                                                                                                                                                                                                                   | Stainless steel<br>DIN WNr. 1.4301<br>AISI 304 |   |     |  |
|              |         | Installation:<br>Range of ambient temperature:                                                                                                                                                                                                                                              | 32 104 °F                                      |   |     |  |
| Printed from | Grundfo | s Product Center [2015.02.029]                                                                                                                                                                                                                                                              |                                                |   | 1/7 |  |