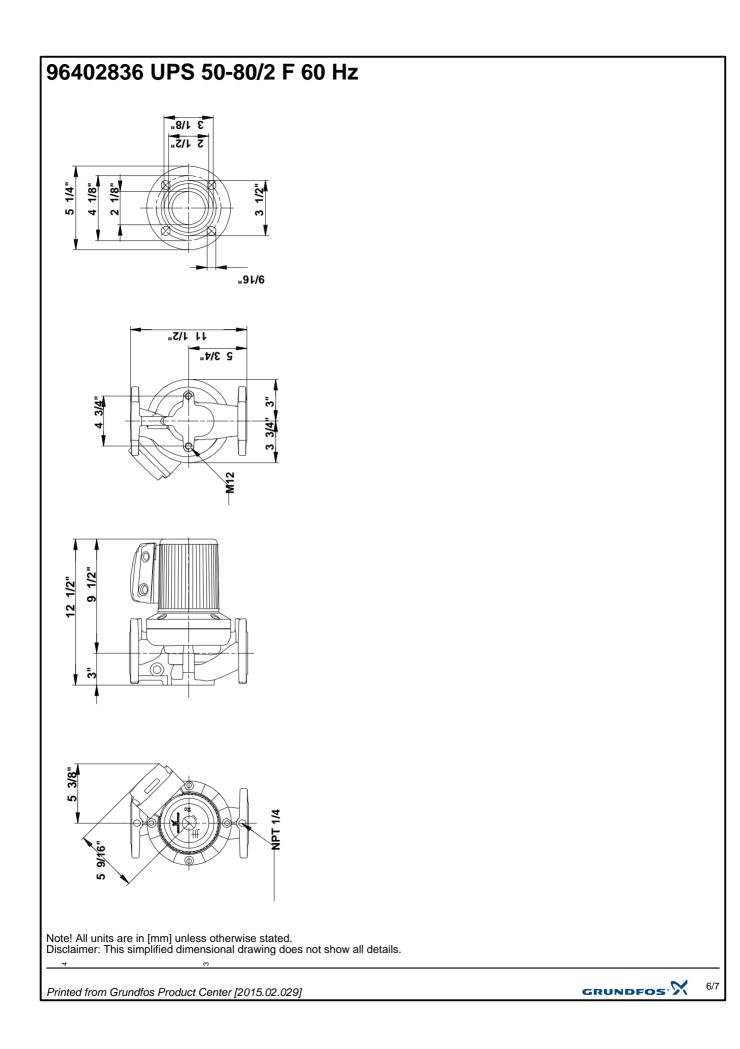

| Position     | Count    | Description                                  |                      |
|--------------|----------|----------------------------------------------|----------------------|
|              |          | Maximum operating pressure:                  | 145 psi              |
|              |          | Flange standard:                             | USA                  |
|              |          | Type of connection:                          | F                    |
|              |          | Pipe connection:                             | GF 50                |
|              |          | Pressure stage:                              | 145 psi              |
|              |          | Port-to-port length:                         | 11 1/2 in            |
|              |          |                                              |                      |
|              |          | Electrical data:                             |                      |
|              |          | Number of poles:                             | 2                    |
|              |          | C run:                                       | 16 μF                |
|              |          | Power input in speed 1:                      | 600 W                |
|              |          | Power input in speed 2:<br>Max. power input: | 610 W<br>630 W       |
|              |          | Main frequency:                              | 60 Hz                |
|              |          | Rated voltage:                               | 1 x 230 V            |
|              |          | Current in speed 1:                          | 2.9 A                |
|              |          | Current in speed 2:                          | 2.85 A               |
|              |          | Current in speed 3:                          | 2.95 A               |
|              |          | Cos phi in speed 1:                          | 0,9                  |
|              |          | Cos phi in speed 2:                          | 0,93                 |
|              |          | Cos phi:                                     | 0,94                 |
|              |          | Capacitor size - run:                        | 16 μF/400 V          |
|              |          | Enclosure class (IEC 34-5):                  | X4D                  |
|              |          | Insulation class (IEC 85):                   | Н                    |
|              |          | 011                                          |                      |
|              |          | Others:                                      |                      |
|              |          | Net weight:<br>Gross weight:                 | 48.7 lb<br>54.2 lb   |
|              |          | Shipping volume:                             | 2.08 ft <sup>3</sup> |
|              |          | Shipping Volume.                             | 2.00 11              |
|              |          |                                              |                      |
|              |          |                                              |                      |
|              |          |                                              |                      |
|              |          |                                              |                      |
|              |          |                                              |                      |
|              |          |                                              |                      |
|              |          |                                              |                      |
|              |          |                                              |                      |
|              |          |                                              |                      |
|              |          |                                              |                      |
|              |          |                                              |                      |
|              |          |                                              |                      |
|              |          |                                              |                      |
|              |          |                                              |                      |
|              |          |                                              |                      |
|              |          |                                              |                      |
|              |          |                                              |                      |
|              |          |                                              |                      |
|              |          |                                              |                      |
|              |          |                                              |                      |
|              |          |                                              |                      |
|              |          |                                              |                      |
|              |          |                                              |                      |
|              |          |                                              |                      |
|              |          |                                              |                      |
|              |          |                                              |                      |
|              |          |                                              |                      |
|              |          |                                              |                      |
| Drintod from | Grundfos | s Product Center [2015.02.029]               | GRUNDFOS 2/          |
| inneu nom    |          |                                              |                      |