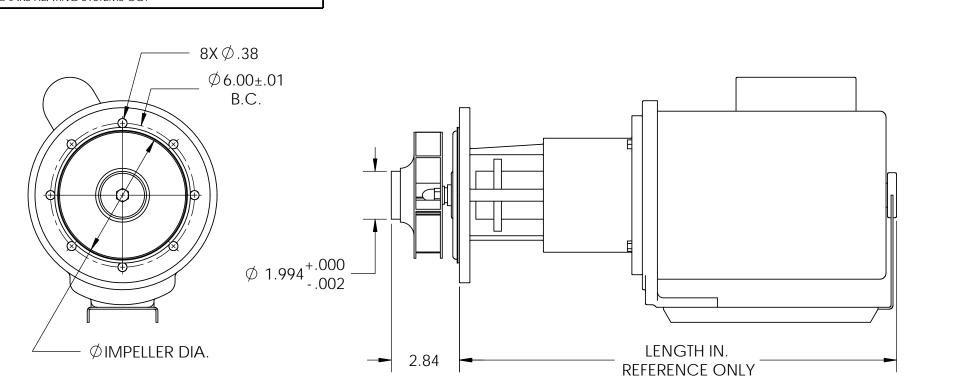

| LAARS P/N | DESCRIPTION                       | IMPELLER<br>DIA. | HP  | HZ | MAX AMBIENT<br>TEMP. | PHASE | SERVICE<br>FACTOR | SPEED<br>RPM | TACO<br>MODEL NO. |
|-----------|-----------------------------------|------------------|-----|----|----------------------|-------|-------------------|--------------|-------------------|
| A2117201  | PUMP, TACO, 1/3 HP, "HPL-L" MODEL | 3.62             | 1/3 | 60 | 50°C                 | 1     | 1.3               | 1725         | HPL-33L-B         |
| A2117202  | PUMP, TACO, 1/2 HP, "HPL-L" MODEL | 4.00             | 1/2 | 60 | 50°C                 | 1     | 1.5               | 1760         | HPL-50L-B         |
| A2117203  | PUMP, TACO, 3/4 HP, "HPL-L" MODEL | 4.75             | 3/4 | 60 | 50°C                 | 1     | 1.4               | 1760         | HPL-75L-B         |
| A2117204  | PUMP, TACO, 1 HP, "HPL-L" MODEL   | 5.25             | 1   | 60 | 50°C                 | 1     | 1.5               | 1760         | HPL-100L-B        |

3

Shipping Co Marked With 5.

NOTES: 1.

2

- GENERAL DES ROTARY ASSE
- 2. MANUFACTU

- PUMP DATA: 3.
- MATERIAL: 4.

  - A) IMPELLER:

  - B) SHAFT: STA
  - C) MOTOR BR FRONT: C REAR: 10

4

D

С

В

Α

|                                                                                                                                                                                                                                                                                                                                    |                                                                   |         |         | EVISIONS                |                         |        |   |
|------------------------------------------------------------------------------------------------------------------------------------------------------------------------------------------------------------------------------------------------------------------------------------------------------------------------------------|-------------------------------------------------------------------|---------|---------|-------------------------|-------------------------|--------|---|
| 12                                                                                                                                                                                                                                                                                                                                 | ecn<br>-131N                                                      |         | P-24-12 | CHECK                   | ENGR APPR<br>SD 9-24-12 | APPR   |   |
| ANGE: A2117201: TACO MODEL WAS HPL-33-L, LENGTH WAS<br>15.3, A2117202: TACO MODEL WAS HPL-50-L, RPM<br>WAS 1725, LENGTH WAS 16.10, A2117203: TACO<br>MODEL WAS HPL-75-L SERV. FACTOR WAS 1.5, RPM<br>WAS 1725, LENGTH WAS 16.9, A2117204: TACO<br>MODEL WAS HPL-100-L, NOTE 4C WAS MOTOR<br>BRACKET: CLASS 30A CAST IRON, ASTM A48 |                                                                   |         |         |                         |                         |        | D |
| SCRIPTION: CENTRIFUGAL PUMP,<br>EMBLY LESS VOLUTE.                                                                                                                                                                                                                                                                                 |                                                                   |         |         |                         |                         |        |   |
| JRER: TACO INC.<br>CRANSTON, R.I.                                                                                                                                                                                                                                                                                                  |                                                                   |         |         |                         |                         |        |   |
| REFER TO TABLE                                                                                                                                                                                                                                                                                                                     |                                                                   |         |         |                         |                         |        |   |
| LC                                                                                                                                                                                                                                                                                                                                 | DW LE                                                             | EAD C   | OPPEI   | r alloy                 |                         |        | С |
| AIN                                                                                                                                                                                                                                                                                                                                | ILESS                                                             | STEEL   |         |                         |                         |        |   |
| СА                                                                                                                                                                                                                                                                                                                                 | RACKET:<br>CAST IRON ASTM A159-83 GRADE G3000.<br>D10/1008 STEEL. |         |         |                         |                         |        |   |
|                                                                                                                                                                                                                                                                                                                                    |                                                                   |         |         | IP MUST BI<br>E LAARS P | e clearly<br>/N         |        |   |
| В                                                                                                                                                                                                                                                                                                                                  |                                                                   | 115     |         | 18.2                    |                         |        |   |
| 3                                                                                                                                                                                                                                                                                                                                  |                                                                   | 115     |         | 17.2                    |                         |        | В |
| 3                                                                                                                                                                                                                                                                                                                                  |                                                                   | 115     |         | 16.7                    |                         |        |   |
| 3                                                                                                                                                                                                                                                                                                                                  |                                                                   | 115     |         | 16.2                    |                         |        |   |
| )<br>D.                                                                                                                                                                                                                                                                                                                            |                                                                   | TAGE    |         | ENGTH IN                |                         |        |   |
|                                                                                                                                                                                                                                                                                                                                    |                                                                   |         |         |                         |                         |        |   |
| LAARS<br>Heating Systems Company                                                                                                                                                                                                                                                                                                   |                                                                   |         |         |                         |                         |        |   |
| 2                                                                                                                                                                                                                                                                                                                                  |                                                                   |         |         |                         |                         |        |   |
| PUMP, TACO, "HPL- L MODELS"                                                                                                                                                                                                                                                                                                        |                                                                   |         |         |                         |                         |        |   |
| B                                                                                                                                                                                                                                                                                                                                  |                                                                   | SOTWARE |         |                         | 1172                    | REV. C |   |
| CALE: NONE SHEET 1 OF 1                                                                                                                                                                                                                                                                                                            |                                                                   |         |         |                         |                         |        |   |
|                                                                                                                                                                                                                                                                                                                                    |                                                                   |         |         | 1                       |                         |        | r |