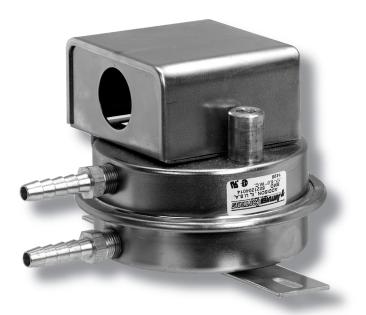

Air Pressure Switches

Differential
Vacuum
Pressure
Model - SMD

Model - SMD

Antunes Controls is one of the leading manufacturers of pressure control switches. Our sheet metal air differential switches are compact, sensitive, and reliable. Their design is based on the same principles of reliability, repeatability and accuracy that has made our line of pressure switches so successful.

## Features:

- Sensitive Diaphragm
- S.P.D.T. 10 Amp
- Industrial Construction
- Three Range Scales from .17"W.C. to a maximum of 12" W.C.
- Easy to Install
- Cost Effective Pricing

## **MODEL - SMD**

arrangements, contact factory.

| All Models                      | Optional Fittings |
|---------------------------------|-------------------|
| Max. Surge Pressure 20"<br>W.C. | 1/4" Barb         |
| Max. Ambient Temp. 170° F       | 1/4" Tube         |
| Max. Ambient Temp40° F          | 1/2" Compression  |