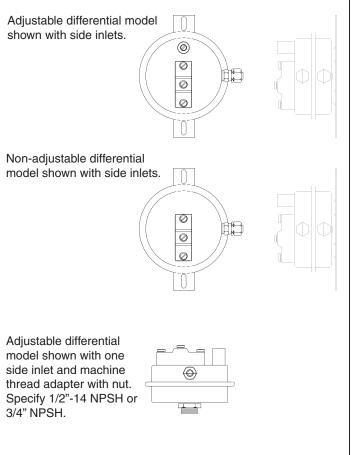

## Location of Inlets

Limitation of Liability. If it is understood and agreed that seller's liability whether in contract, in tort, under any warranty, in negligence or otherwise, shall not exceed the return of the amount of the purchase price paid by purchaser and under no circumstances shall seller be liable for special, indirect or consequential damages. The price stated for the equipment is a consideration in limiting seller's liability. No action, regardless of form, arising out of the transactions may be brought by purchaser more than one year after the cause of action has accrued.