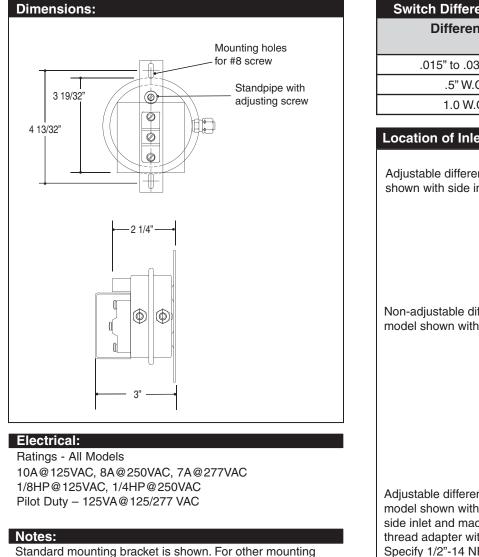

## **MODEL - SMD**

arrangements, contact factory.

| All Models                      | Optional Fittings |
|---------------------------------|-------------------|
| Max. Surge Pressure 20"<br>W.C. | 1/4" Barb         |
| Max. Ambient Temp. 170° F       | 1/4" Tube         |
| Max. Ambient Temp40° F          | 1/2" Compression  |