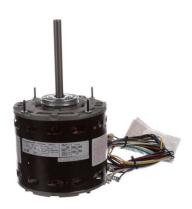

## PRODUCT INFORMATION PACKET

Model No: EM3467 Catalog No: EM3467

PRO-E SERIES® Fan and Blower Motor, 3/4 MAX HP, 1 Ph, 60 Hz, 208-230 V, 1075 RPM, 4 Speed, 48 Frame,

**OPEN** 

Product Information Packet: Model No: EM3467, Catalog No:EM3467 PRO-E SERIES® Fan and Blower Motor, 3/4 MAX HP, 1 Ph, 60 Hz, 208-230 V, 1075 RPM, 4 Speed, 48 Frame, OPEN

## Nameplate Specifications

| Phase              | 1          | Output HP           | 3/4 MAX Hp    |
|--------------------|------------|---------------------|---------------|
| Output KW          | 0.56 kW    | Voltage             | 208-230 V     |
| Speed              | 1075 rpm   | Service Factor      | 1             |
| Frame              | 48Y        | Enclosure           | Open Enclosed |
| Thermal Protection | Automatic  | Ambient Temperature | 40 °C         |
| Frequency          | 60 Hz      | Current             | 3.9 MAX A     |
| Duty               | Air Over   | Insulation Class    | В             |
| UL                 | Recognized | CSA                 | Υ             |
| CE                 | N          | Number of Speeds    | 4             |

## **Technical Specifications**

| Electrical Type   | Permanent Split Capacitor | Starting Method       | Across The Line |
|-------------------|---------------------------|-----------------------|-----------------|
| Poles             | 6                         | Rotation              | Reversible      |
| Mounting          | Extended Studs            | Motor Orientation     | Horizontal      |
| Drive End Bearing | Ball                      | Opp Drive End Bearing | Ball            |
| Frame Material    | Rolled Steel              | Shaft Type            | Flat            |
| Overall Length    | 10.36 in                  | Frame Length          | 4.25 in         |
| Shaft Diameter    | 0.500 in                  | Shaft Extension       | 4.5 in          |
| Outline Drawing   | EM3467-S01                | Connection Drawing    | 614131-265      |