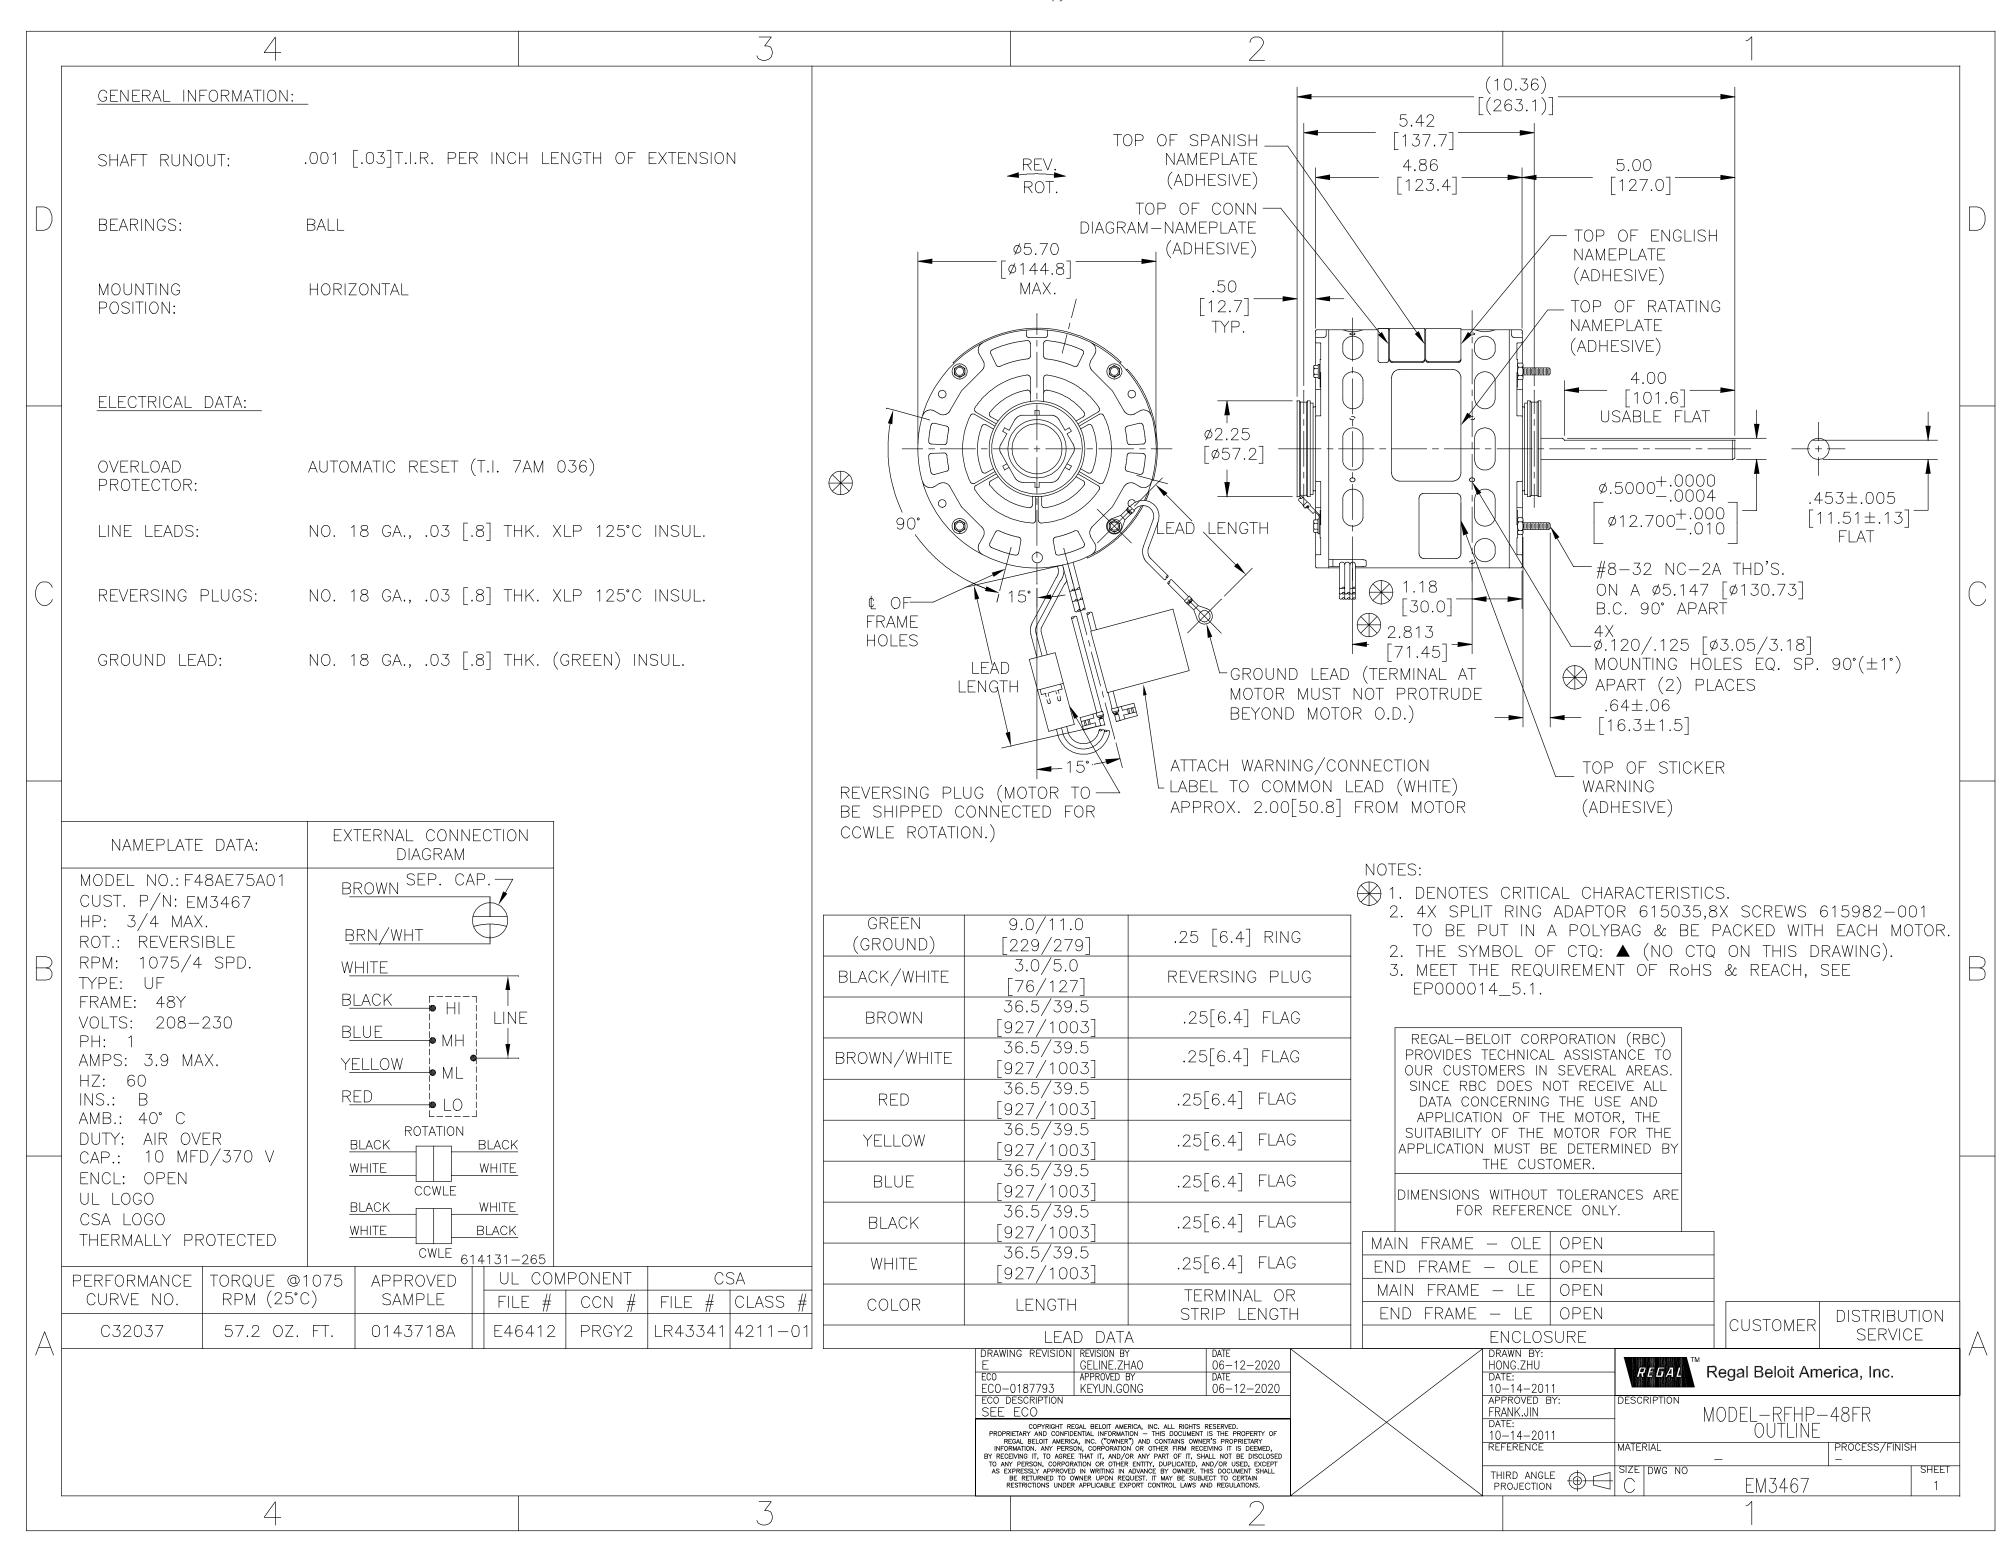

## Nameplate Specifications

| Phase              | 1          | Output HP           | 3/4 MAX Hp    |
|--------------------|------------|---------------------|---------------|
| Output KW          | 0.56 kW    | Voltage             | 208-230 V     |
| Speed              | 1075 rpm   | Service Factor      | 1             |
| Frame              | 48Y        | Enclosure           | Open Enclosed |
| Thermal Protection | Automatic  | Ambient Temperature | 40 °C         |
| Frequency          | 60 Hz      | Current             | 3.9 MAX A     |
| Duty               | Air Over   | Insulation Class    | В             |
| UL                 | Recognized | CSA                 | Υ             |
| CE                 | N          | Number of Speeds    | 4             |

## **Technical Specifications**

| Electrical Type   | Permanent Split Capacitor | Starting Method       | Across The Line |
|-------------------|---------------------------|-----------------------|-----------------|
| Poles             | 6                         | Rotation              | Reversible      |
| Mounting          | Extended Studs            | Motor Orientation     | Horizontal      |
| Drive End Bearing | Ball                      | Opp Drive End Bearing | Ball            |
| Frame Material    | Rolled Steel              | Shaft Type            | Flat            |
| Overall Length    | 10.36 in                  | Frame Length          | 4.25 in         |
| Shaft Diameter    | 0.500 in                  | Shaft Extension       | 4.5 in          |
| Outline Drawing   | EM3467-S01                | Connection Drawing    | 614131-265      |