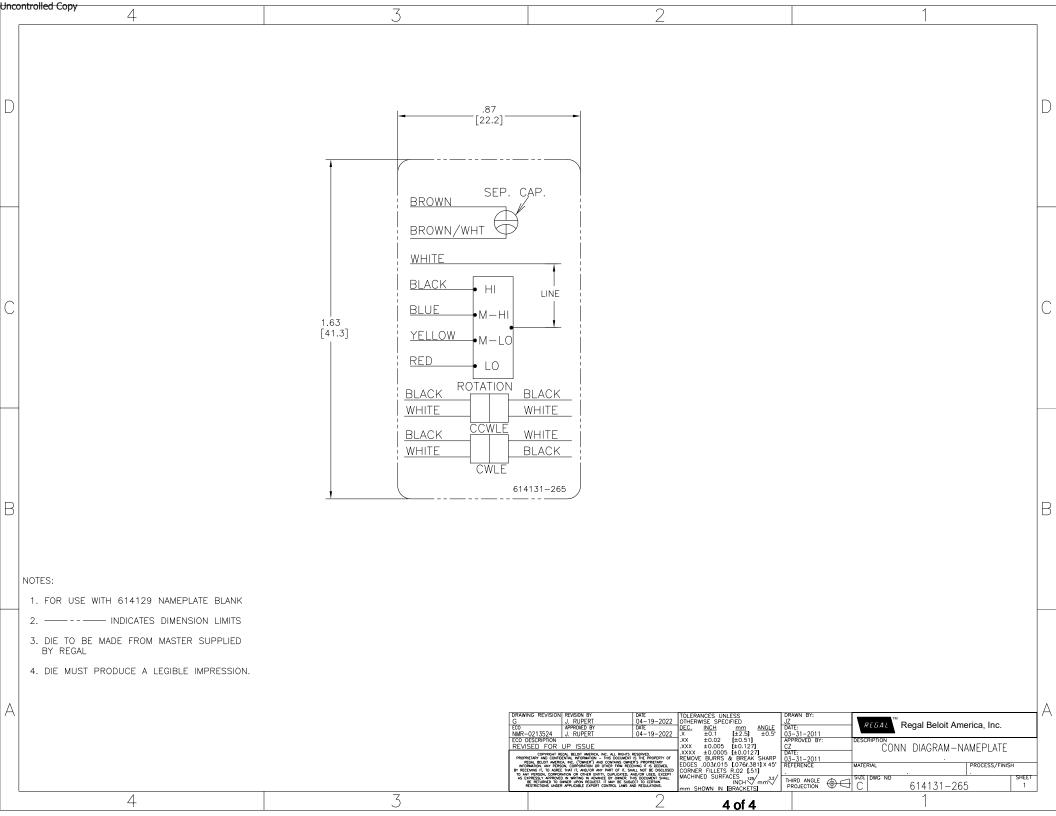

## **Technical Specifications**

| Electrical Type   | Permanent Split Capacitor | Starting Method       | Across The Line |
|-------------------|---------------------------|-----------------------|-----------------|
| Poles             | 6                         | Rotation              | Reversible      |
| Mounting          | Extended Studs            | Motor Orientation     | Horizontal      |
| Drive End Bearing | Ball                      | Opp Drive End Bearing | Ball            |
| Frame Material    | Rolled Steel              | Shaft Type            | Flat            |
| Overall Length    | 10.36 in                  | Frame Length          | 4.25 in         |
| Shaft Diameter    | 0.500 in                  | Shaft Extension       | 4.5 in          |
| Outline Drawing   | EM3467-S01                | Connection Drawing    | 614131-265      |