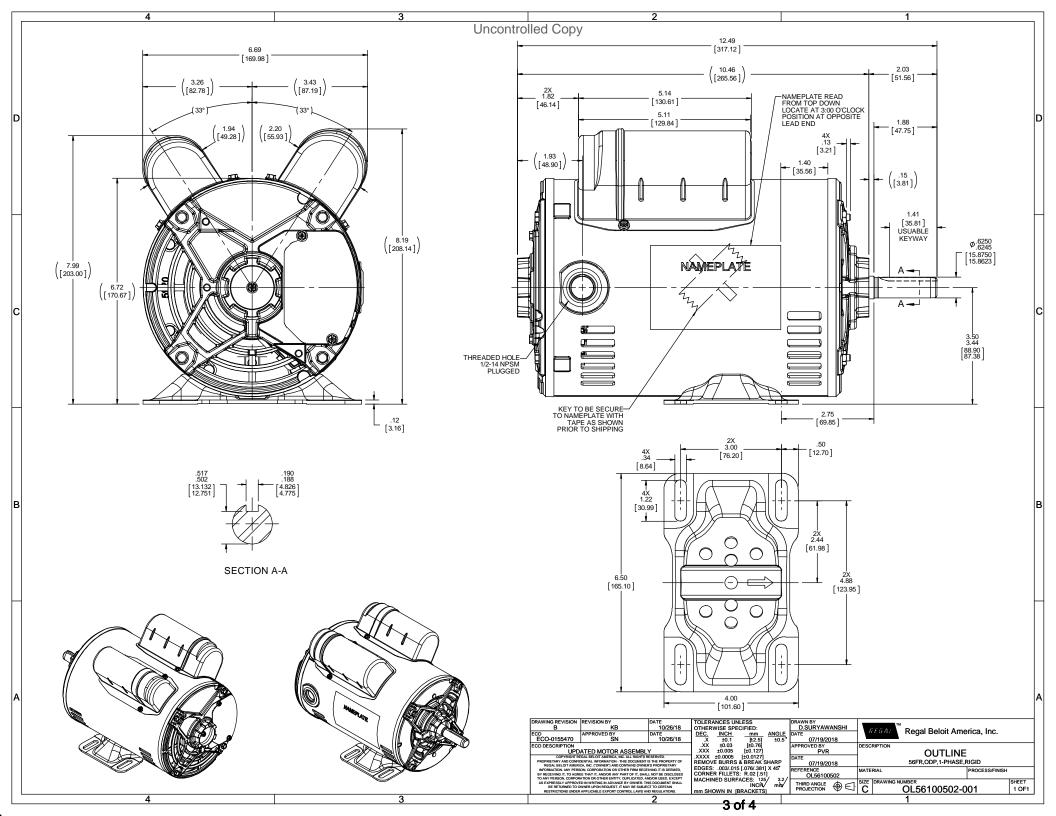

## **Technical Specifications**

| ACROSS THE LINE | Poles                                                     | 4                                                                                                                                                                                                                                                                                                                                                                                                                                                                                                                                                                                                                                                                                                                                                                                                                                                                                                                                                                                                                                                                                                                                                                                                                                                                                                                                                                                                                                                                                                                                                                                                                                                                                                                                                                                                                                                                                    |
|-----------------|-----------------------------------------------------------|--------------------------------------------------------------------------------------------------------------------------------------------------------------------------------------------------------------------------------------------------------------------------------------------------------------------------------------------------------------------------------------------------------------------------------------------------------------------------------------------------------------------------------------------------------------------------------------------------------------------------------------------------------------------------------------------------------------------------------------------------------------------------------------------------------------------------------------------------------------------------------------------------------------------------------------------------------------------------------------------------------------------------------------------------------------------------------------------------------------------------------------------------------------------------------------------------------------------------------------------------------------------------------------------------------------------------------------------------------------------------------------------------------------------------------------------------------------------------------------------------------------------------------------------------------------------------------------------------------------------------------------------------------------------------------------------------------------------------------------------------------------------------------------------------------------------------------------------------------------------------------------|
| SELECTIVE CCW   | Resistance Main                                           | 2.12 Ohms                                                                                                                                                                                                                                                                                                                                                                                                                                                                                                                                                                                                                                                                                                                                                                                                                                                                                                                                                                                                                                                                                                                                                                                                                                                                                                                                                                                                                                                                                                                                                                                                                                                                                                                                                                                                                                                                            |
| RIGID           | Motor Orientation                                         | HORIZONTAL                                                                                                                                                                                                                                                                                                                                                                                                                                                                                                                                                                                                                                                                                                                                                                                                                                                                                                                                                                                                                                                                                                                                                                                                                                                                                                                                                                                                                                                                                                                                                                                                                                                                                                                                                                                                                                                                           |
| BALL            | Opp Drive End Bearing                                     | BALL                                                                                                                                                                                                                                                                                                                                                                                                                                                                                                                                                                                                                                                                                                                                                                                                                                                                                                                                                                                                                                                                                                                                                                                                                                                                                                                                                                                                                                                                                                                                                                                                                                                                                                                                                                                                                                                                                 |
| ROLLED STEEL    | Shaft Type                                                | STANDARD 56                                                                                                                                                                                                                                                                                                                                                                                                                                                                                                                                                                                                                                                                                                                                                                                                                                                                                                                                                                                                                                                                                                                                                                                                                                                                                                                                                                                                                                                                                                                                                                                                                                                                                                                                                                                                                                                                          |
| F1 ONLY         |                                                           |                                                                                                                                                                                                                                                                                                                                                                                                                                                                                                                                                                                                                                                                                                                                                                                                                                                                                                                                                                                                                                                                                                                                                                                                                                                                                                                                                                                                                                                                                                                                                                                                                                                                                                                                                                                                                                                                                      |
| OL56100502-001  | Connection Drawing                                        | CDBD102                                                                                                                                                                                                                                                                                                                                                                                                                                                                                                                                                                                                                                                                                                                                                                                                                                                                                                                                                                                                                                                                                                                                                                                                                                                                                                                                                                                                                                                                                                                                                                                                                                                                                                                                                                                                                                                                              |
|                 | SELECTIVE CCW<br>RIGID<br>BALL<br>ROLLED STEEL<br>F1 ONLY | SELECTIVE CCW Resistance Main   RIGID Motor Orientation   BALL Opp Drive End Bearing   ROLLED STEEL Shaft Type   F1 ONLY Vertical Stream of the st |