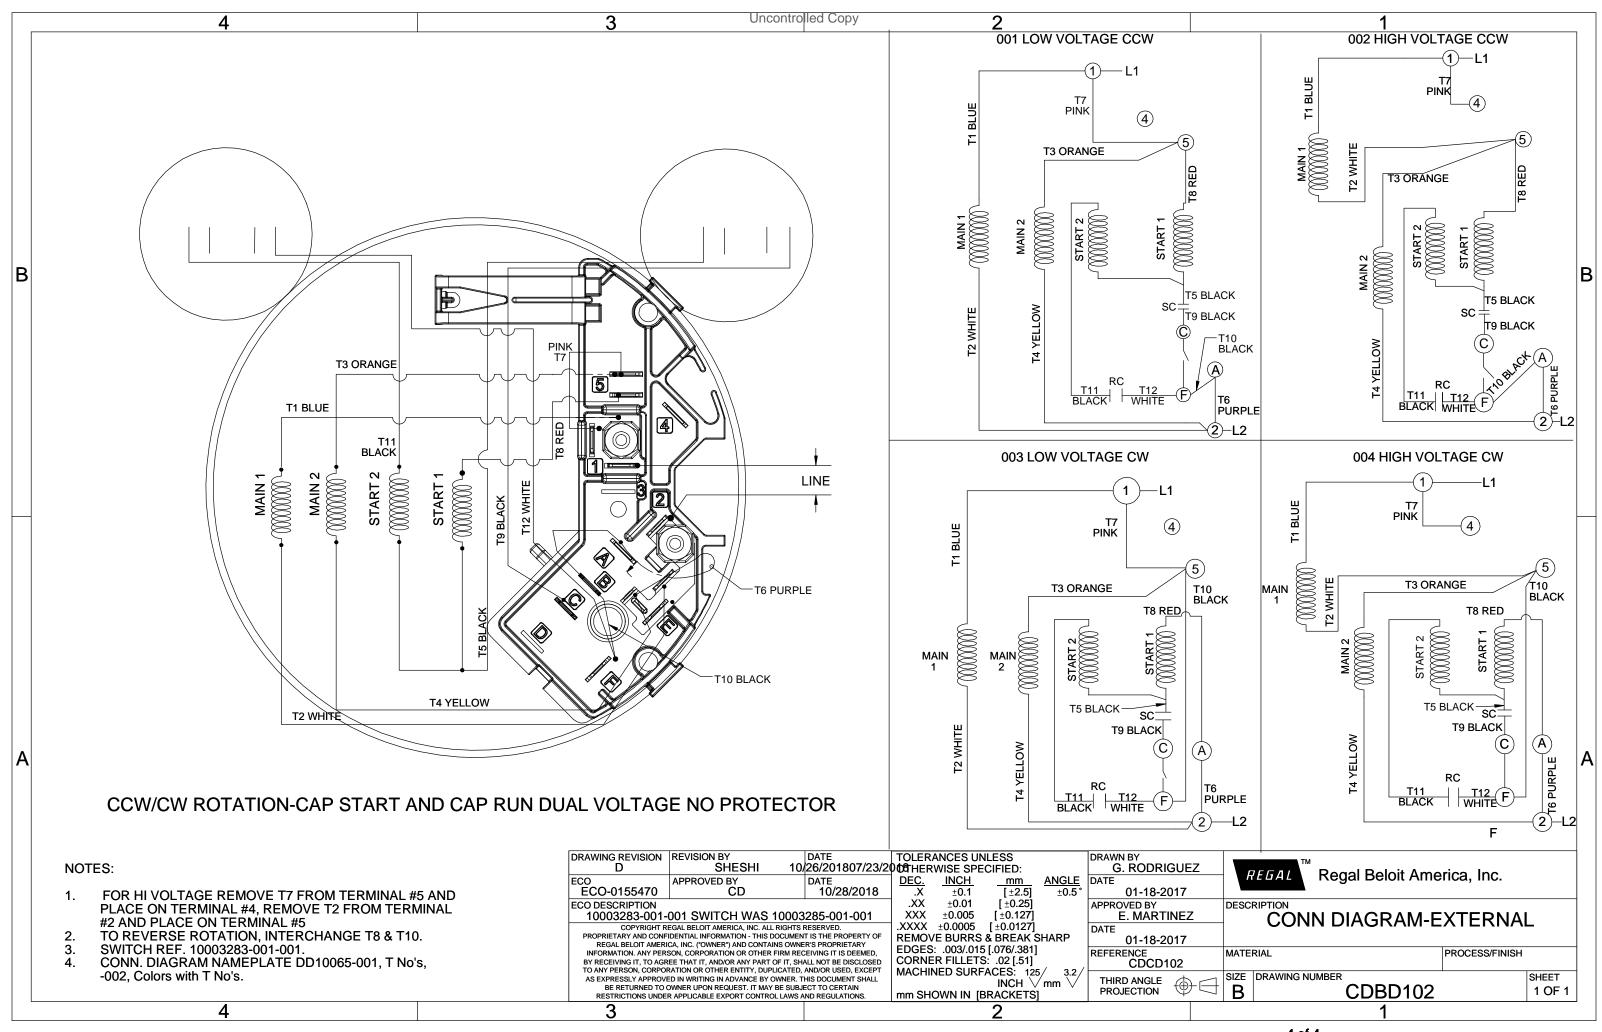

## **Technical Specifications**

| ACROSS THE LINE | Poles                                                     | 4                                                                                                                                                                                                                                                                                                                                                                                                                                                                                                                                                                                                                                                                                                                                                                                                                                                                                                                                                                                                                                                                                                                                                                                                                                                                                                                                                                                                                                                                                                                                                                                                                                                                                                                                                                                                                                                                                    |
|-----------------|-----------------------------------------------------------|--------------------------------------------------------------------------------------------------------------------------------------------------------------------------------------------------------------------------------------------------------------------------------------------------------------------------------------------------------------------------------------------------------------------------------------------------------------------------------------------------------------------------------------------------------------------------------------------------------------------------------------------------------------------------------------------------------------------------------------------------------------------------------------------------------------------------------------------------------------------------------------------------------------------------------------------------------------------------------------------------------------------------------------------------------------------------------------------------------------------------------------------------------------------------------------------------------------------------------------------------------------------------------------------------------------------------------------------------------------------------------------------------------------------------------------------------------------------------------------------------------------------------------------------------------------------------------------------------------------------------------------------------------------------------------------------------------------------------------------------------------------------------------------------------------------------------------------------------------------------------------------|
| SELECTIVE CCW   | Resistance Main                                           | 2.12 Ohms                                                                                                                                                                                                                                                                                                                                                                                                                                                                                                                                                                                                                                                                                                                                                                                                                                                                                                                                                                                                                                                                                                                                                                                                                                                                                                                                                                                                                                                                                                                                                                                                                                                                                                                                                                                                                                                                            |
| RIGID           | Motor Orientation                                         | HORIZONTAL                                                                                                                                                                                                                                                                                                                                                                                                                                                                                                                                                                                                                                                                                                                                                                                                                                                                                                                                                                                                                                                                                                                                                                                                                                                                                                                                                                                                                                                                                                                                                                                                                                                                                                                                                                                                                                                                           |
| BALL            | Opp Drive End Bearing                                     | BALL                                                                                                                                                                                                                                                                                                                                                                                                                                                                                                                                                                                                                                                                                                                                                                                                                                                                                                                                                                                                                                                                                                                                                                                                                                                                                                                                                                                                                                                                                                                                                                                                                                                                                                                                                                                                                                                                                 |
| ROLLED STEEL    | Shaft Type                                                | STANDARD 56                                                                                                                                                                                                                                                                                                                                                                                                                                                                                                                                                                                                                                                                                                                                                                                                                                                                                                                                                                                                                                                                                                                                                                                                                                                                                                                                                                                                                                                                                                                                                                                                                                                                                                                                                                                                                                                                          |
| F1 ONLY         |                                                           |                                                                                                                                                                                                                                                                                                                                                                                                                                                                                                                                                                                                                                                                                                                                                                                                                                                                                                                                                                                                                                                                                                                                                                                                                                                                                                                                                                                                                                                                                                                                                                                                                                                                                                                                                                                                                                                                                      |
| OL56100502-001  | Connection Drawing                                        | CDBD102                                                                                                                                                                                                                                                                                                                                                                                                                                                                                                                                                                                                                                                                                                                                                                                                                                                                                                                                                                                                                                                                                                                                                                                                                                                                                                                                                                                                                                                                                                                                                                                                                                                                                                                                                                                                                                                                              |
|                 | SELECTIVE CCW<br>RIGID<br>BALL<br>ROLLED STEEL<br>F1 ONLY | SELECTIVE CCW Resistance Main   RIGID Motor Orientation   BALL Opp Drive End Bearing   ROLLED STEEL Shaft Type   F1 ONLY Vertical Stream of the st |