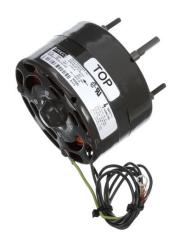

## PRODUCT INFORMATION PACKET

Model No: D170 Catalog No: D170

Fan and Blower Motor, 1/20 HP, 1 Ph, 60 Hz, 115 V, 1500 RPM, 1 Speed, 4.4" Diameter, OAO

Regal and Fasco are trademarks of Regal Rexnord Corporation or one of its affiliated companies. ©2023 Regal Rexnord Corporation, All Rights Reserved. MC017097E

Product Information Packet: Model No: D170, Catalog No:D170 Fan and Blower Motor, 1/20 HP, 1 Ph, 60 Hz, 115 V, 1500 RPM, 1 Speed, 4.4" Diameter, OAO

## Nameplate Specifications

| Phase              | 1                   | Output HP           | 1/20 Hp       |
|--------------------|---------------------|---------------------|---------------|
| Output KW          | 0.04 kW             | Voltage             | 115 V         |
| Speed              | 1500 rpm            | Service Factor      | 1             |
| Frame              | 4.4                 | Enclosure           | Open Air Over |
| Thermal Protection | Thermally Protected | Ambient Temperature | 40 °C         |
| Frequency          | 60 Hz               | Current             | 1.7 A         |
| Duty               | Air Over            | Insulation Class    | A             |
| UL                 | Recognized          | CSA                 | Υ             |
| CE                 | N                   | Number of Speeds    | 1             |

## **Technical Specifications**

| Electrical Type       | Shaded Pole    | Starting Method   | Across The Line     |
|-----------------------|----------------|-------------------|---------------------|
| Poles                 | 4              | Rotation          | Clockwise Shaft End |
| Mounting              | Extended Studs | Drive End Bearing | Sleeve              |
| Opp Drive End Bearing | Sleeve         | Frame Material    | Na                  |
| Shaft Type            | Flat           | Overall Length    | 5.45 in             |
| Shaft Diameter        | 0.313 in       | Shaft Extension   | 2.2 in              |
| Connection Drawing    | NA             | Outline Drawing   | 71085136            |