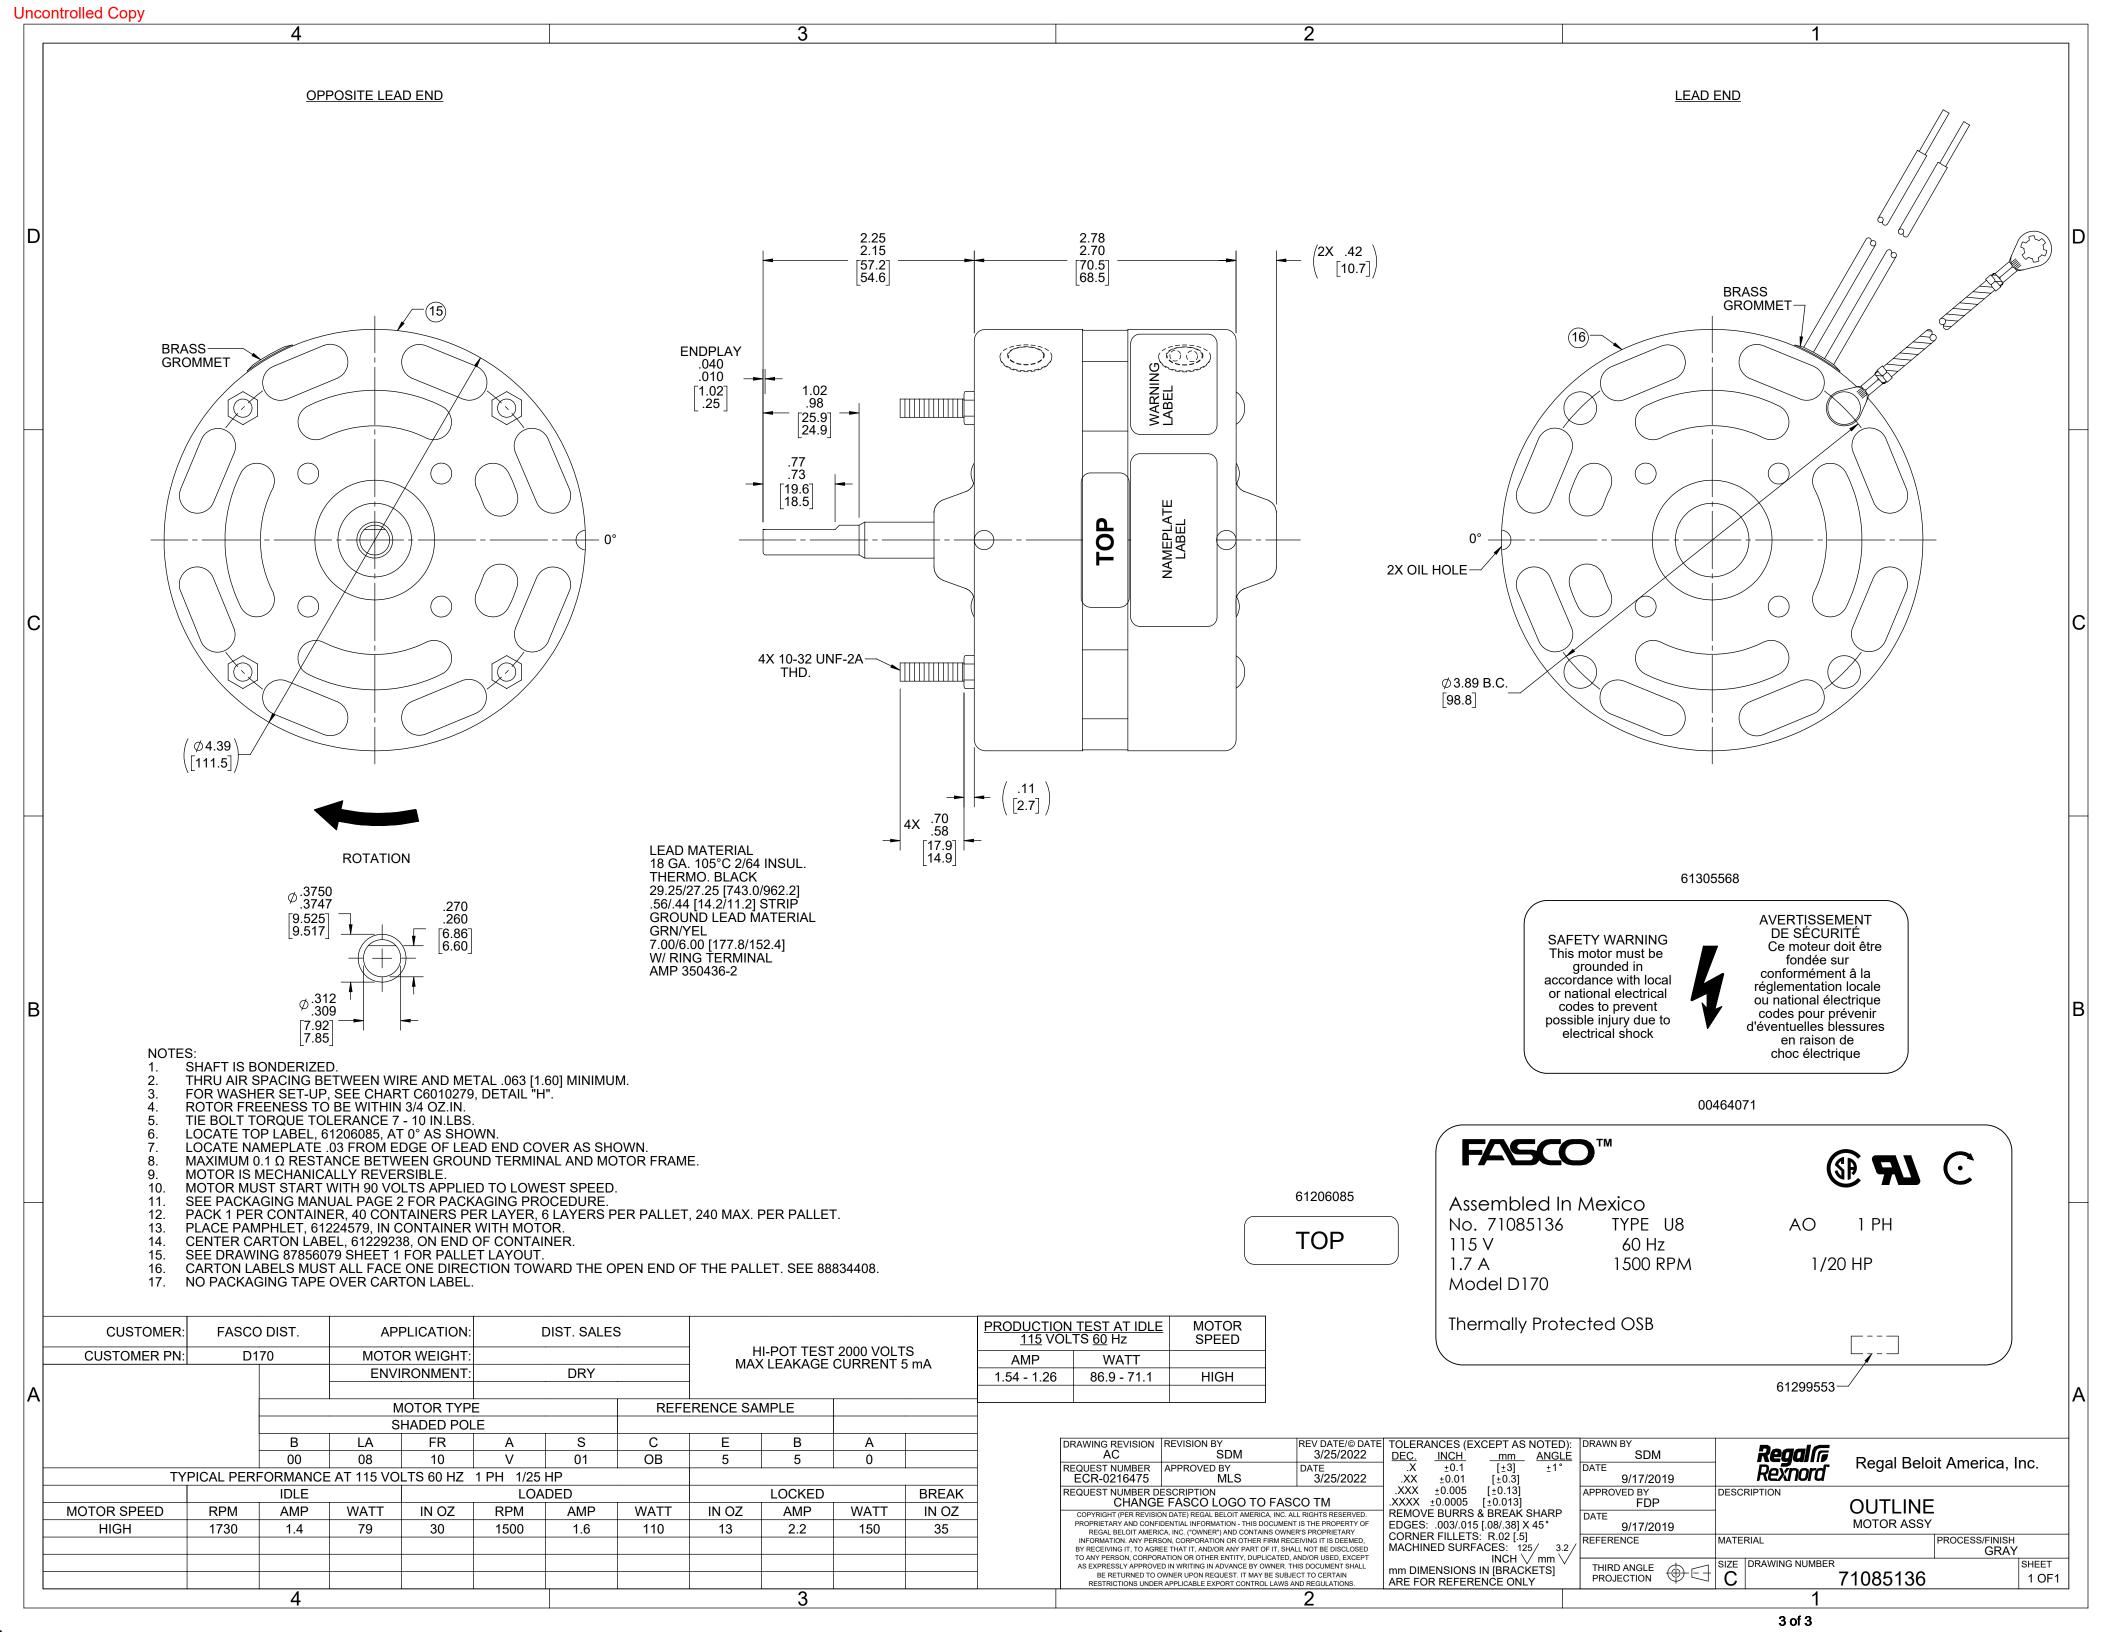

## **Technical Specifications**

| Electrical Type       | Shaded Pole    | Starting Method   | Across The Line     |
|-----------------------|----------------|-------------------|---------------------|
| Poles                 | 4              | Rotation          | Clockwise Shaft End |
| Mounting              | Extended Studs | Drive End Bearing | Sleeve              |
| Opp Drive End Bearing | Sleeve         | Frame Material    | Na                  |
| Shaft Type            | Flat           | Overall Length    | 5.45 in             |
| Shaft Diameter        | 0.313 in       | Shaft Extension   | 2.2 in              |
| Connection Drawing    | NA             | Outline Drawing   | 71085136            |