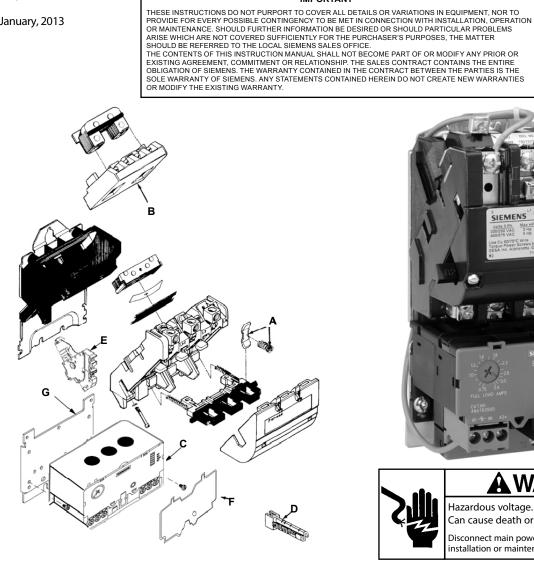

## IMPORTANT

E87010-A0005-T010-A1-14XU

ESP200 **Class 14 Starters** Size 2, 21/2 14FU, 14GU

| 11   | Part Description                    |                  | De la Niceria de la com |
|------|-------------------------------------|------------------|-------------------------|
| ltem | Part Desc                           | ription          | Part Number             |
| А    | Contact & Spring, One Complete Pole |                  |                         |
|      | Power Pole                          | Size 2           | 75FP14                  |
|      |                                     | Size 2½          | 75GP14                  |
| В    | Coil                                |                  |                         |
|      | 60 Hertz                            | 50 Hertz         |                         |
|      | 120v                                | 110v             | 75D73070F               |
|      | 110-120v/220-240v                   | 110v/190-220v    | 75D73070A               |
|      | 220-240v/440-480v                   | 190-220/380-440v | 75D73070C               |
|      | 550-600v                            | 550v             | 75D73070E               |
|      |                                     |                  |                         |

## A WARNING

Can cause death or serious injury Disconnect main power and control voltages before installation or maintenance on this equipment.

| ltem | Part Description                                         |          | Part Number |
|------|----------------------------------------------------------|----------|-------------|
| С    | Solid State Overload Relays (50/60Hz) Plate not included |          |             |
| D    | Reset Extender                                           |          | 49ASRE      |
| Е    | Auxiliary Contact                                        | NO       | 49AB10      |
|      |                                                          | NC       | 49AB01      |
| F    | Tamper Resistant Cover                                   |          | 49ASTC1     |
| G    | Mounting Plate with (2) Mounting                         | g Screws | 49ASMP2     |