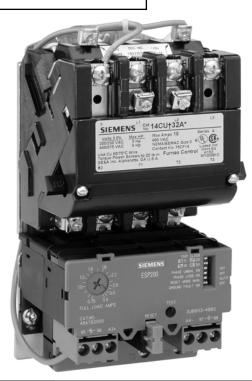

## IMPORTANT

E87010-A0005-T010-A1-14XU

ESP200 **Class 14 Starters** Size 2, 21/2 14FU, 14GU

| 11   | Part Description                    |                  | De la Niceria de la com |
|------|-------------------------------------|------------------|-------------------------|
| ltem | Part Desc                           | ription          | Part Number             |
| А    | Contact & Spring, One Complete Pole |                  |                         |
|      | Power Pole                          | Size 2           | 75FP14                  |
|      |                                     | Size 2½          | 75GP14                  |
| В    | Coil                                |                  |                         |
|      | 60 Hertz                            | 50 Hertz         |                         |
|      | 120v                                | 110v             | 75D73070F               |
|      | 110-120v/220-240v                   | 110v/190-220v    | 75D73070A               |
|      | 220-240v/440-480v                   | 190-220/380-440v | 75D73070C               |
|      | 550-600v                            | 550v             | 75D73070E               |
|      |                                     |                  |                         |