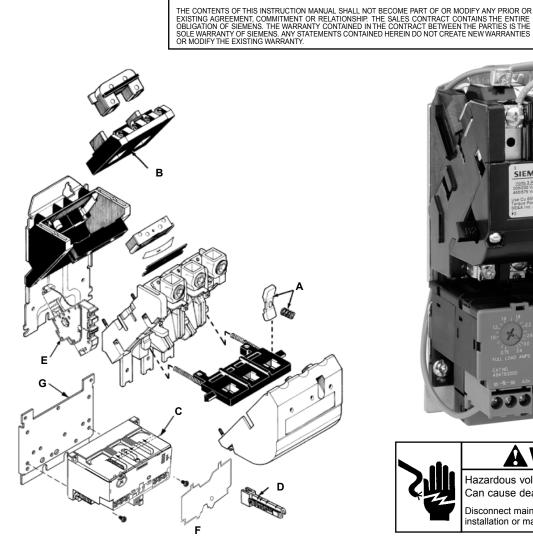

## E87010-A0009-T010-A1-40JB

**ESP200** Starter Size 4 14JU

| THE REAL                        | 3<br>STEMENS <sup>11</sup> Cat 14CUT32A* (3)                                                                                                                                                                                                                                                                                                                                                                                                                                                                                                                                                                                                                                                                                                                                                                                                                                                                                                                                                                                                                                                                                                                                                                                                                                                                                                                                                                                                                                                                                                                                                                                                                                                                                                                                                                                                                                                                                                                                                                                                                                                                                                                                                                                                                                            |
|---------------------------------|-----------------------------------------------------------------------------------------------------------------------------------------------------------------------------------------------------------------------------------------------------------------------------------------------------------------------------------------------------------------------------------------------------------------------------------------------------------------------------------------------------------------------------------------------------------------------------------------------------------------------------------------------------------------------------------------------------------------------------------------------------------------------------------------------------------------------------------------------------------------------------------------------------------------------------------------------------------------------------------------------------------------------------------------------------------------------------------------------------------------------------------------------------------------------------------------------------------------------------------------------------------------------------------------------------------------------------------------------------------------------------------------------------------------------------------------------------------------------------------------------------------------------------------------------------------------------------------------------------------------------------------------------------------------------------------------------------------------------------------------------------------------------------------------------------------------------------------------------------------------------------------------------------------------------------------------------------------------------------------------------------------------------------------------------------------------------------------------------------------------------------------------------------------------------------------------------------------------------------------------------------------------------------------------|
| A DESCRIPTION OF TAXABLE PARTY. | 14 1 18<br>22<br>30<br>The second se                                                                                                                                                    |
|                                 | 6 (5 3/4<br>или цаар дин5<br>калара<br>калара<br>калара<br>калара<br>калара<br>калара<br>калара<br>калара<br>калара<br>калара<br>калара<br>калара<br>калара<br>калара<br>калара<br>калара<br>калара<br>калара<br>калара<br>калара<br>калара<br>калара<br>калара<br>калара<br>калара<br>калара<br>калара<br>калара<br>калара<br>калара<br>калара<br>калара<br>калара<br>калара<br>калара<br>калара<br>калара<br>калара<br>калара<br>калара<br>калара<br>калара<br>калара<br>калара<br>калара<br>калара<br>калара<br>калара<br>калара<br>калара<br>калара<br>калара<br>калара<br>калара<br>калара<br>калара<br>калара<br>калара<br>калара<br>калара<br>калара<br>калара<br>калара<br>калара<br>калара<br>калара<br>калара<br>калара<br>калара<br>калара<br>калара<br>калара<br>калара<br>калара<br>калара<br>калара<br>калара<br>калара<br>калара<br>калара<br>калара<br>калара<br>калара<br>калара<br>калара<br>калара<br>калара<br>калара<br>калара<br>калара<br>калара<br>калара<br>калара<br>калара<br>калара<br>калара<br>калара<br>калара<br>калара<br>калара<br>калара<br>калара<br>калара<br>калара<br>калара<br>калара<br>калара<br>калара<br>калара<br>калара<br>калара<br>калара<br>калара<br>калара<br>калара<br>калара<br>калара<br>калара<br>калара<br>калара<br>калара<br>калара<br>калара<br>калара<br>калара<br>калара<br>калара<br>калара<br>калара<br>калара<br>калара<br>калара<br>калара<br>калара<br>калара<br>калара<br>калара<br>калара<br>калара<br>калара<br>калара<br>калара<br>калара<br>калара<br>калара<br>калара<br>калара<br>калара<br>калара<br>калара<br>калара<br>калара<br>калара<br>калара<br>калара<br>калара<br>калара<br>калара<br>калара<br>калара<br>калара<br>калара<br>калара<br>калара<br>калара<br>калара<br>калара<br>калара<br>калара<br>калара<br>калара<br>калара<br>калара<br>калара<br>калара<br>калара<br>калара<br>калара<br>калара<br>калара<br>калара<br>калара<br>калара<br>калара<br>калара<br>калара<br>калара<br>калара<br>калара<br>калара<br>калара<br>калара<br>калара<br>калара<br>калара<br>калара<br>калара<br>калара<br>калара<br>калара<br>калара<br>калара<br>калара<br>калара<br>калара<br>калара<br>калара<br>калара<br>калара<br>калара<br>калар<br>калара<br>калара<br>калара<br>калара<br>калар<br>кала<br>кала |

For illustration only

| ltem | Part Description                     |                          | Part Number            | Item  | Part Descri         |
|------|--------------------------------------|--------------------------|------------------------|-------|---------------------|
| А    | Contacts & Spring, One Complete Pole |                          |                        | С     | Solid State Overlo  |
|      | Power Pole                           | Size 4                   | 75JG14                 | Cur   | rent Range          |
|      |                                      |                          |                        | 50-   | 200 Amps            |
| в    | Coil                                 |                          |                        |       |                     |
|      | <u>60 Hertz</u><br>120v              | <u>50 Hertz</u><br>110∨  | 75D70131F              | D Res | et Extender         |
|      | 110-120v/220-240v                    | 110v/190-220v            | 75D70131A              | E Aux | iliary Contact, NO  |
|      | 220-240v/440-480v<br>550-600v        | 190-220/380-440v<br>550v | 75D70131C<br>75D70131E | Aux   | iliary Contact, NC  |
|      |                                      |                          |                        | F Tam | per Resistant Cover |
|      |                                      |                          |                        |       |                     |

For other voltages specify the number stamped on the coil.

Part Description Part Number load Relay 48JUH3S00 49ASRE 49AB10 49AB01 49ASTC1 G Mounting Plate with (2) Mounting Screws 49ASMP3

NOTE: When ordering replacement parts, give catalog number of control, and part name and number.