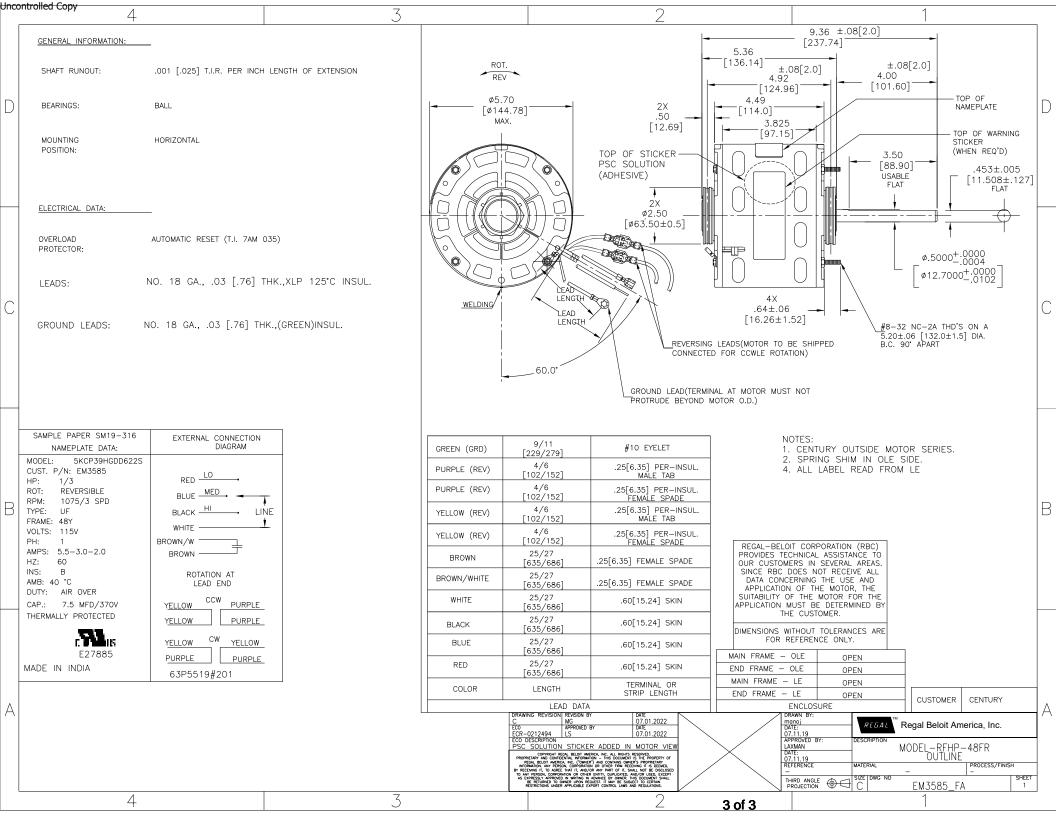

## **Technical Specifications**

| Electrical Type   | Permanent Split Capacitor | Starting Method       | Across The Line |  |
|-------------------|---------------------------|-----------------------|-----------------|--|
| Poles             | 6                         | Rotation              | Reversible      |  |
| Mounting          | Extended Studs            | Motor Orientation     | Horizontal      |  |
| Drive End Bearing | Ball                      | Opp Drive End Bearing | Ball            |  |
| Frame Material    | Rolled Steel              | Shaft Type            | Flat            |  |
| Overall Length    | 9.36 in                   | Frame Length          | <b>4.49 in</b>  |  |
| Shaft Diameter    | 0.500 in                  | Shaft Extension       | 4.0 in          |  |
| Outline Drawing   | EM3585_FA                 |                       |                 |  |