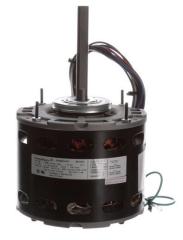

## **PRODUCT INFORMATION PACKET**

Model No: EM3585 Catalog No: EM3585 PRO-E SERIES® Fan and Blower Motor, 1/3 HP, 1 Ph, 60 Hz, 115 V, 1075 RPM, 3 Speed, 48 Frame, OPEN

Regal and Century are trademarks of Regal Rexnord Corporation or one of its affiliated companies.  $\hat{A}$ ©2023 Regal Rexnord Corporation, All Rights Reserved. MC017097E

Fregal Rexnord

Product Information Packet: Model No: EM3585, Catalog No:EM3585 PRO-E SERIES® Fan and Blower Motor, 1/3 HP, 1 Ph, 60 Hz, 115 V, 1075 RPM, 3 Speed, 48 Frame, OPEN

## Nameplate Specifications

| Output HP          | 1/3 Нр         | Output KW           | 0.25 kW       |
|--------------------|----------------|---------------------|---------------|
| Frequency          | 60 Hz          | Voltage             | 115 V         |
| Current            | 5.5-3.0- 2.0 A | Speed               | 1075 rpm      |
| Service Factor     | 1              | Phase               | 1             |
| Duty               | Air Over       | Insulation Class    | В             |
| Frame              | 48Y            | Enclosure           | Open Enclosed |
| Thermal Protection | Automatic      | Ambient Temperature | 40 °C         |
| UL                 | Recognized     | CSA                 | Y             |
| CE                 | Ν              | Number of Speeds    | 3             |

## **Technical Specifications**

| Electrical Type   | Permanent Split Capacitor | Starting Method       | Across The Line |  |
|-------------------|---------------------------|-----------------------|-----------------|--|
| Poles             | 6                         | Rotation              | Reversible      |  |
| Mounting          | Extended Studs            | Motor Orientation     | Horizontal      |  |
| Drive End Bearing | Ball                      | Opp Drive End Bearing | Ball            |  |
| Frame Material    | Rolled Steel              | Shaft Type            | Flat            |  |
| Overall Length    | 9.36 in                   | Frame Length          | <b>4.49 in</b>  |  |
| Shaft Diameter    | 0.500 in                  | Shaft Extension       | 4.0 in          |  |
| Outline Drawing   | EM3585_FA                 |                       |                 |  |