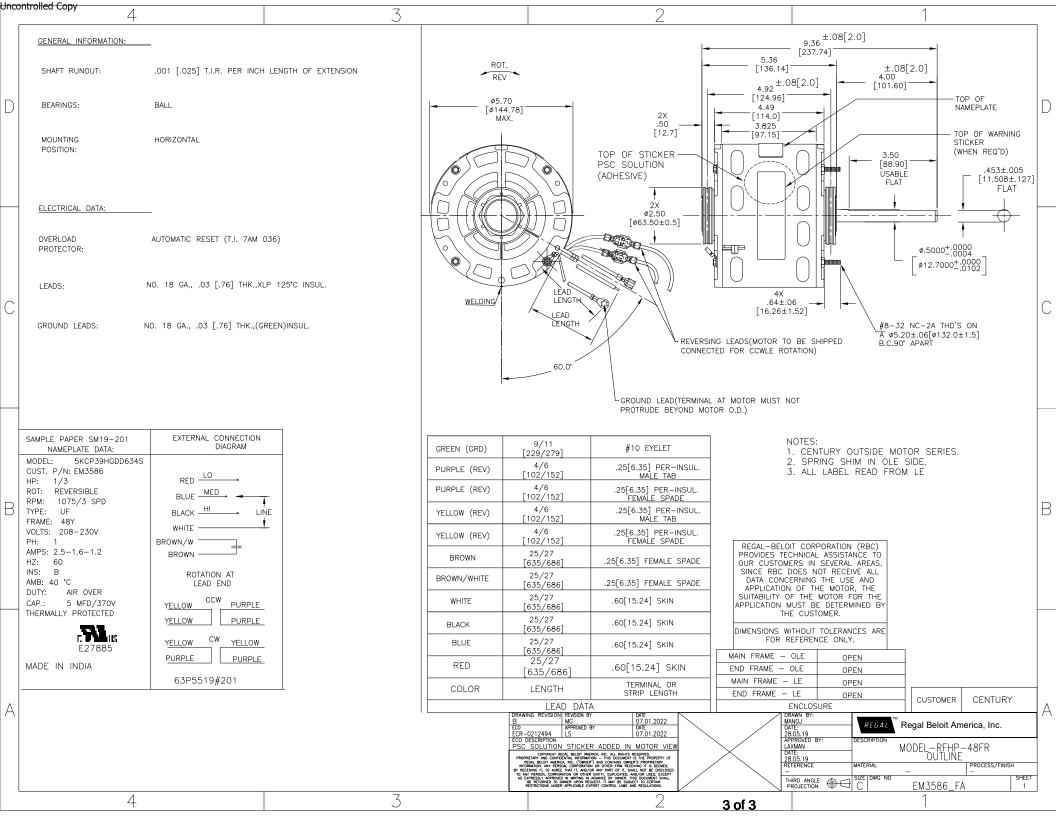

## **Technical Specifications**

| Electrical Type   | Permanent Split Capacitor | Starting Method       | Across The Line |
|-------------------|---------------------------|-----------------------|-----------------|
| Poles             | 6                         | Rotation              | Reversible      |
| Mounting          | Extended Studs            | Motor Orientation     | Horizontal      |
| Drive End Bearing | Ball                      | Opp Drive End Bearing | Ball            |
| Frame Material    | Rolled Steel              | Shaft Type            | Flat            |
| Overall Length    | 9.36 in                   | Frame Length          | 4.49 in         |
| Shaft Diameter    | 0.500 in                  | Shaft Extension       | 4.0 in          |
| Outline Drawing   | EM3586_FA                 |                       |                 |