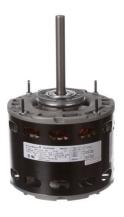

## PRODUCT INFORMATION PACKET

Model No: EM3586 Catalog No: EM3586

PRO-E SERIES® Fan and Blower Motor, 1/3 HP, 1 Ph, 60 Hz, 208-230 V, 1075 RPM, 3 Speed, 48 Frame,

**OPEN** 

Regal and Century are trademarks of Regal Rexnord Corporation or one of its affiliated companies.

## Nameplate Specifications

| Output HP          | 1/3 Hp        | Output KW           | 0.25 kW       |  |
|--------------------|---------------|---------------------|---------------|--|
| Frequency          | 60 Hz         | Voltage             | 208-230 V     |  |
| Current            | 2.5-1.6-1.2 A | Speed               | 1075 rpm      |  |
| Service Factor     | 1             | Phase               | 1             |  |
| Duty               | Air Over      | Insulation Class    | В             |  |
| Frame              | 48Y           | Enclosure           | Open Enclosed |  |
| Thermal Protection | Automatic     | Ambient Temperature | 40 °C         |  |
| UL                 | Recognized    | CSA                 | Υ             |  |
| CE                 | N             | Number of Speeds    | 3             |  |
|                    |               |                     |               |  |

## **Technical Specifications**

| Electrical Type   | Permanent Split Capacitor | Starting Method       | Across The Line |
|-------------------|---------------------------|-----------------------|-----------------|
| Poles             | 6                         | Rotation              | Reversible      |
| Mounting          | Extended Studs            | Motor Orientation     | Horizontal      |
| Drive End Bearing | Ball                      | Opp Drive End Bearing | Ball            |
| Frame Material    | Rolled Steel              | Shaft Type            | Flat            |
| Overall Length    | 9.36 in                   | Frame Length          | 4.49 in         |
| Shaft Diameter    | 0.500 in                  | Shaft Extension       | 4.0 in          |
| Outline Drawing   | EM3586_FA                 |                       |                 |