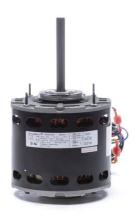

## PRODUCT INFORMATION PACKET

Model No: EM3587 Catalog No: EM3587

PRO-E SERIES® Fan and Blower Motor, 1/2 HP, 1 Ph, 60 Hz, 115 V, 1075 RPM, 3 Speed, 48 Frame, OPEN

Product Information Packet: Model No: EM3587, Catalog No:EM3587 PRO-E SERIES® Fan and Blower Motor, 1/2 HP, 1 Ph, 60 Hz, 115 V, 1075 RPM, 3 Speed, 48 Frame, OPEN

## Nameplate Specifications

| Output HP          | 1/2 Hp        | Output KW           | 0.37 kW       |  |
|--------------------|---------------|---------------------|---------------|--|
| Frequency          | 60 Hz         | Voltage             | 115 V         |  |
| Current            | 7.5-4.5-3.0 A | Speed               | 1075 rpm      |  |
| Service Factor     | 1             | Phase               | 1             |  |
| Duty               | Air Over      | Insulation Class    | В             |  |
| Frame              | 48Y           | Enclosure           | Open Enclosed |  |
| Thermal Protection | Automatic     | Ambient Temperature | 40 °C         |  |
| UL                 | Recognized    | CSA                 | Υ             |  |
| CE                 | N             | Number of Speeds    | 3             |  |
|                    |               |                     |               |  |

## **Technical Specifications**

| Electrical Type   | Permanent Split Capacitor | Starting Method       | Across The Line |  |
|-------------------|---------------------------|-----------------------|-----------------|--|
| Poles             | 6                         | Rotation              | Reversible      |  |
| Mounting          | Extended Studs            | Motor Orientation     | Horizontal      |  |
| Drive End Bearing | Ball                      | Opp Drive End Bearing | Ball            |  |
| Frame Material    | Rolled Steel              | Shaft Type            | Flat            |  |
| Overall Length    | 9.86 in                   | Frame Length          | 4.99 in         |  |
| Shaft Diameter    | 0.500 in                  | Shaft Extension       | 4.0 in          |  |
| Outline Drawing   | EM3587_FA                 |                       |                 |  |