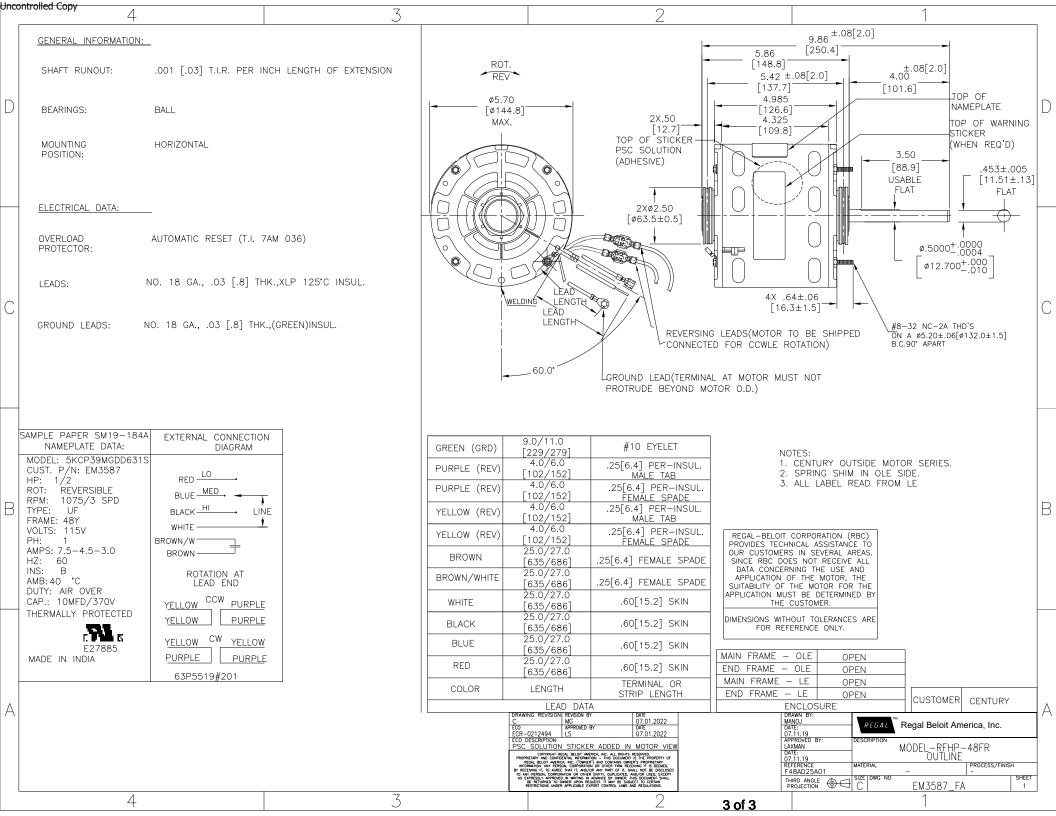

## **Technical Specifications**

| Electrical Type   | Permanent Split Capacitor | Starting Method       | Across The Line |  |
|-------------------|---------------------------|-----------------------|-----------------|--|
| Poles             | 6                         | Rotation              | Reversible      |  |
| Mounting          | Extended Studs            | Motor Orientation     | Horizontal      |  |
| Drive End Bearing | Ball                      | Opp Drive End Bearing | Ball            |  |
| Frame Material    | Rolled Steel              | Shaft Type            | Flat            |  |
| Overall Length    | 9.86 in                   | Frame Length          | 4.99 in         |  |
| Shaft Diameter    | 0.500 in                  | Shaft Extension       | 4.0 in          |  |
| Outline Drawing   | EM3587_FA                 |                       |                 |  |