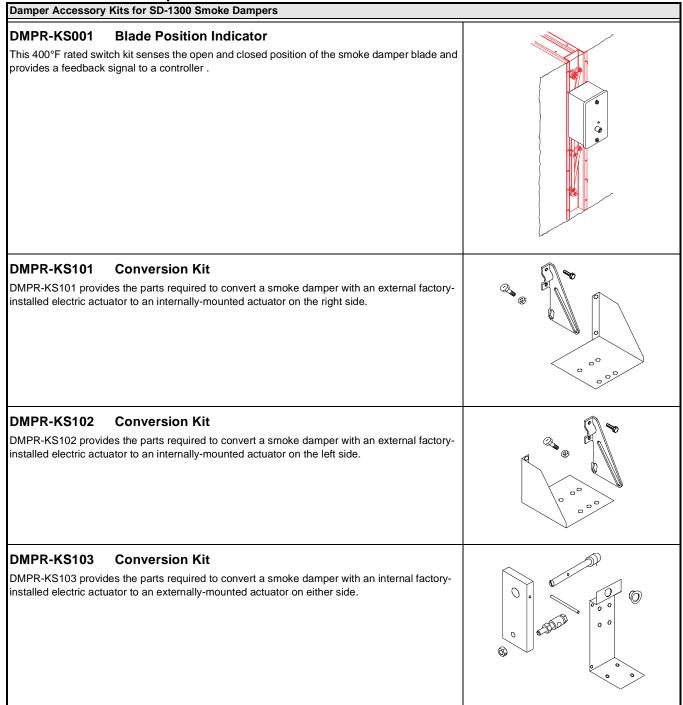

| Blade Pin Extension Support Bracket with Blade Pin<br>Extension<br>ade pin extension and a bracket with a bearing that attaches to the end<br>dditional support to the blade pin extension. Use this kit for support when the<br>racket is not used.                                                                        |        |



















# Damper Accessory Kits (Continued)



The performance specifications are nominal and conform to acceptable industry standards. For applications at conditions beyond these specifications, consult the local Johnson Controls office. Johnson Controls, Inc. shall not be liable for damages resulting from misapplication or misuse of its products.











Damper Accessory Kits (Continued)

# SD-1300 Smoke Dampers





# Damper Accessory Kits (Continued)

# FD-1300 Fire Dampers

# Damper Accessory Kits for FD-1300 Fire Dampers DMPR-KF001 Blade Position Indicator DMPR-KF001 provides a visual indication of the FD-1300 fire damper blade position.

# **RD-2000 Round Dampers**