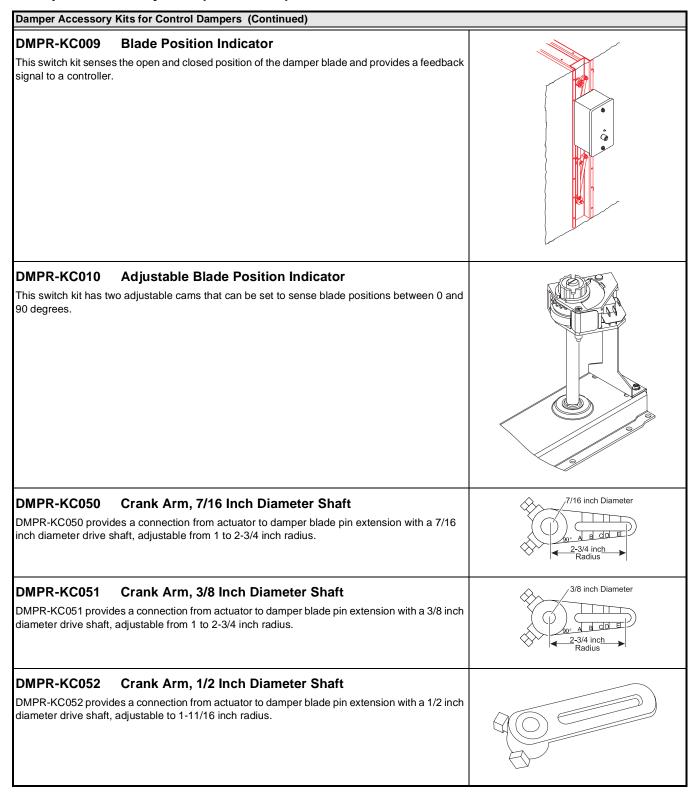

# **Control Dampers**

It is recommended that each accessory kit be used on the preferred driving blade whenever possible.

| Damper Accessory Kits for Control Dampers |                                                                                                                                                                                                                                                                                                                             |        |
|-------------------------------------------|-----------------------------------------------------------------------------------------------------------------------------------------------------------------------------------------------------------------------------------------------------------------------------------------------------------------------------|--------|
|                                           | Blade Pin Extension Support Bracket<br>racket with a bearing that attaches to the end channel, providing additional<br>pin extension. Use this kit for support when the universal mounting bracket                                                                                                                          |        |
| to accommodate extended blade.            | 3-1/4 Inch Blade Pin Extension<br>7 Inch Blade Pin Extension<br>15 Inch Blade Pin Extension<br>3.75 inch Blade Pin Extension<br>R-KC003, DMPR-KC004, and DMPR-KC007 are blade pin extensions used<br>ernal linkages and actuators. They should be used on the preferred driving<br>03 is standard with all control dampers. | 0<br>D |
|                                           | Blade Pin Extension with Coupler<br>inch long blade pin extension with a coupler to be attached to another blade<br>uld be used on the preferred driving blade.<br>with round dampers.                                                                                                                                      |        |
| between two panels.                       | Blade Pin Extension Coupler<br>oupler used to join two blade pin extensions to accommodate separations<br>with round dampers.                                                                                                                                                                                               |        |
|                                           | Blade Pin Extension Support Bracket with Blade Pin<br>Extension<br>ade pin extension and a bracket with a bearing that attaches to the end<br>dditional support to the blade pin extension. Use this kit for support when the<br>racket is not used.                                                                        |        |