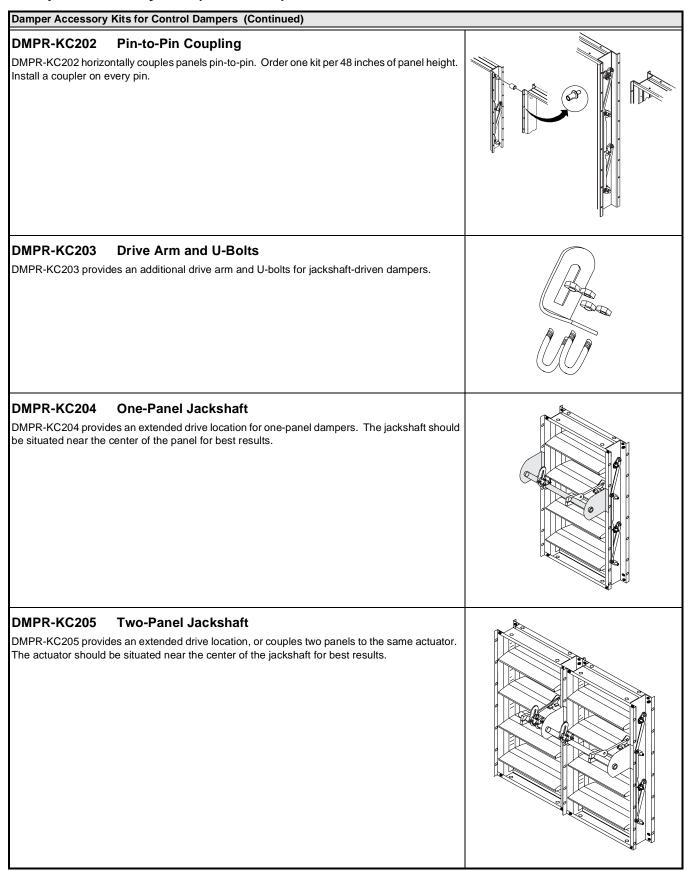

between two panels.                       | Blade Pin Extension Coupler<br>oupler used to join two blade pin extensions to accommodate separations<br>with round dampers.                                                                                                                                                                                               |        |
|                                           | Blade Pin Extension Support Bracket with Blade Pin<br>Extension<br>ade pin extension and a bracket with a bearing that attaches to the end<br>dditional support to the blade pin extension. Use this kit for support when the<br>racket is not used.                                                                        |        |



















# Damper Accessory Kits (Continued)



The performance specifications are nominal and conform to acceptable industry standards. For applications at conditions beyond these specifications, consult the local Johnson Controls office. Johnson Controls, Inc. shall not be liable for damages resulting from misapplication or misuse of its products.











Damper Accessory Kits (Continued)

# SD-1300 Smoke Dampers





# Damper Accessory Kits (Continued)

# FD-1300 Fire Dampers

# Damper Accessory Kits for FD-1300 Fire Dampers DMPR-KF001 Blade Position Indicator DMPR-KF001 provides a visual indication of the FD-1300 fire damper blade position.

# **RD-2000 Round Dampers**