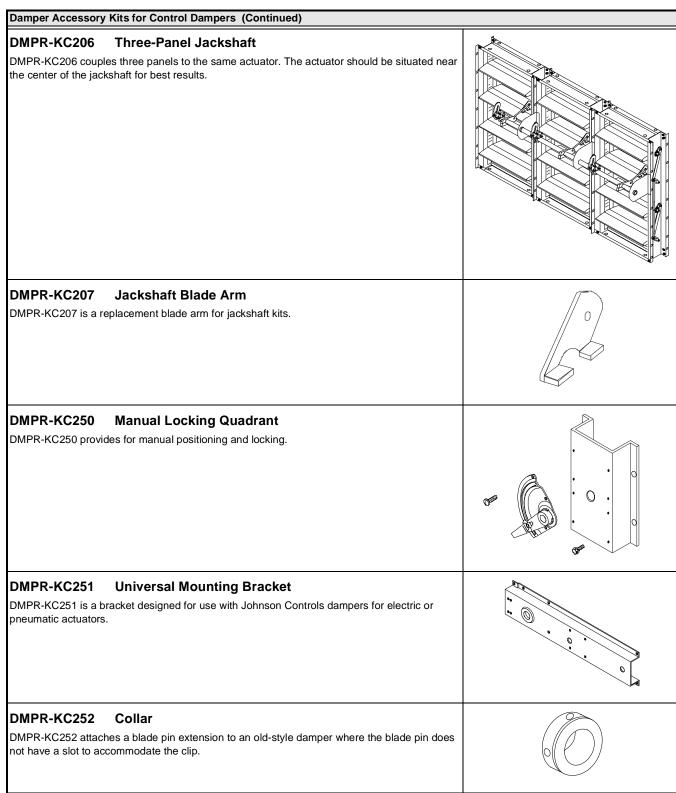

|        |
|                                           | Blade Pin Extension Support Bracket with Blade Pin<br>Extension<br>ade pin extension and a bracket with a bearing that attaches to the end<br>dditional support to the blade pin extension. Use this kit for support when the<br>racket is not used.                                                                        |        |



















# Damper Accessory Kits (Continued)



The performance specifications are nominal and conform to acceptable industry standards. For applications at conditions beyond these specifications, consult the local Johnson Controls office. Johnson Controls, Inc. shall not be liable for damages resulting from misapplication or misuse of its products.











Damper Accessory Kits (Continued)

# SD-1300 Smoke Dampers





# Damper Accessory Kits (Continued)

# FD-1300 Fire Dampers

# Damper Accessory Kits for FD-1300 Fire Dampers DMPR-KF001 Blade Position Indicator DMPR-KF001 provides a visual indication of the FD-1300 fire damper blade position.

# **RD-2000 Round Dampers**