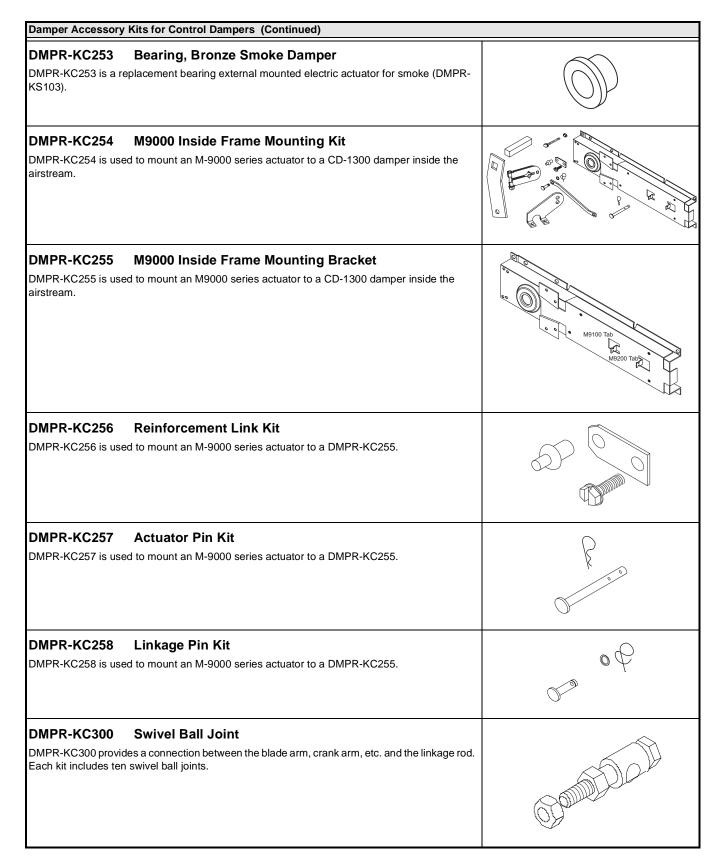

|        |
|                                           | Blade Pin Extension Support Bracket with Blade Pin<br>Extension<br>ade pin extension and a bracket with a bearing that attaches to the end<br>dditional support to the blade pin extension. Use this kit for support when the<br>racket is not used.                                                                        |        |



















# Damper Accessory Kits (Continued)



The performance specifications are nominal and conform to acceptable industry standards. For applications at conditions beyond these specifications, consult the local Johnson Controls office. Johnson Controls, Inc. shall not be liable for damages resulting from misapplication or misuse of its products.











Damper Accessory Kits (Continued)

# SD-1300 Smoke Dampers





# Damper Accessory Kits (Continued)

# FD-1300 Fire Dampers

# Damper Accessory Kits for FD-1300 Fire Dampers DMPR-KF001 Blade Position Indicator DMPR-KF001 provides a visual indication of the FD-1300 fire damper blade position.

# **RD-2000 Round Dampers**