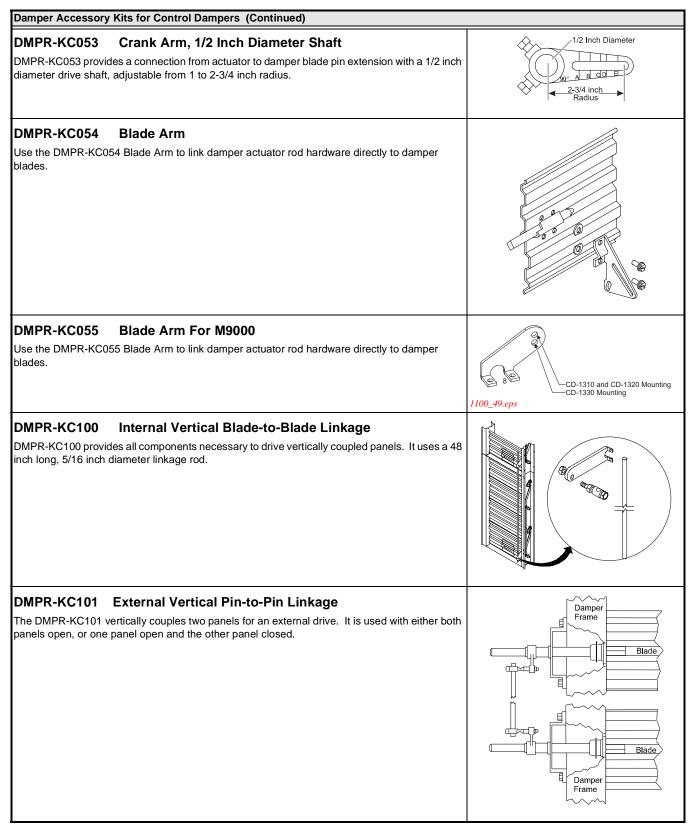

# **Control Dampers**

It is recommended that each accessory kit be used on the preferred driving blade whenever possible.

| Damper Accessory Kits for Control Dampers |                                                                                                                                                                                                                                                                                                                             |        |
|-------------------------------------------|-----------------------------------------------------------------------------------------------------------------------------------------------------------------------------------------------------------------------------------------------------------------------------------------------------------------------------|--------|
|                                           | Blade Pin Extension Support Bracket<br>racket with a bearing that attaches to the end channel, providing additional<br>pin extension. Use this kit for support when the universal mounting bracket                                                                                                                          |        |
| to accommodate extended blade.            | 3-1/4 Inch Blade Pin Extension<br>7 Inch Blade Pin Extension<br>15 Inch Blade Pin Extension<br>3.75 inch Blade Pin Extension<br>R-KC003, DMPR-KC004, and DMPR-KC007 are blade pin extensions used<br>ernal linkages and actuators. They should be used on the preferred driving<br>03 is standard with all control dampers. | 0<br>D |
|                                           | Blade Pin Extension with Coupler<br>inch long blade pin extension with a coupler to be attached to another blade<br>uld be used on the preferred driving blade.<br>with round dampers.                                                                                                                                      |        |
| between two panels.                       | Blade Pin Extension Coupler<br>oupler used to join two blade pin extensions to accommodate separations<br>with round dampers.                                                                                                                                                                                               |        |
|                                           | Blade Pin Extension Support Bracket with Blade Pin<br>Extension<br>ade pin extension and a bracket with a bearing that attaches to the end<br>dditional support to the blade pin extension. Use this kit for support when the<br>racket is not used.                                                                        |        |