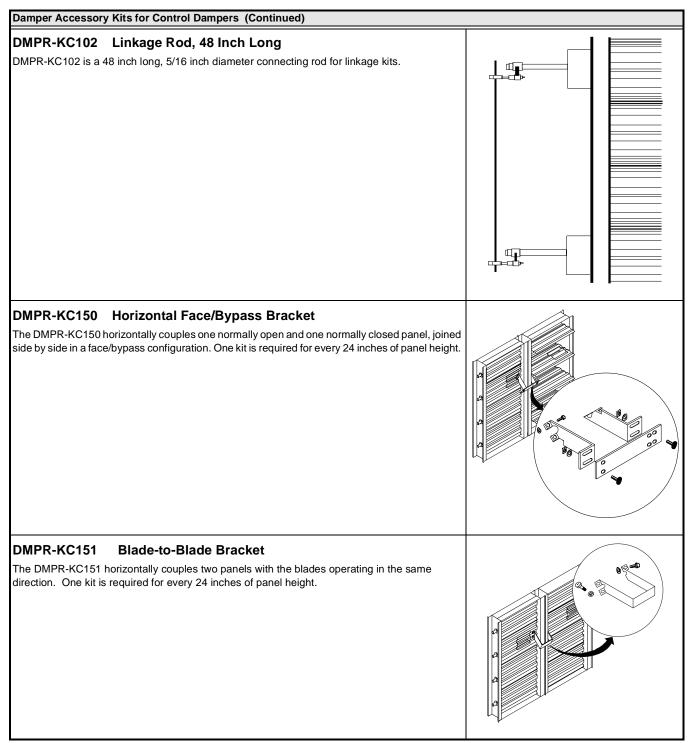

# **Control Dampers**

It is recommended that each accessory kit be used on the preferred driving blade whenever possible.

| Damper Accessory Kits for Control Dampers |                                                                                                                                                                                                                                                                                                                             |        |
|-------------------------------------------|-----------------------------------------------------------------------------------------------------------------------------------------------------------------------------------------------------------------------------------------------------------------------------------------------------------------------------|--------|
|                                           | Blade Pin Extension Support Bracket<br>racket with a bearing that attaches to the end channel, providing additional<br>pin extension. Use this kit for support when the universal mounting bracket                                                                                                                          |        |
| to accommodate extended blade.            | 3-1/4 Inch Blade Pin Extension<br>7 Inch Blade Pin Extension<br>15 Inch Blade Pin Extension<br>3.75 inch Blade Pin Extension<br>R-KC003, DMPR-KC004, and DMPR-KC007 are blade pin extensions used<br>ernal linkages and actuators. They should be used on the preferred driving<br>03 is standard with all control dampers. | 0<br>D |
|                                           | Blade Pin Extension with Coupler<br>inch long blade pin extension with a coupler to be attached to another blade<br>uld be used on the preferred driving blade.<br>with round dampers.                                                                                                                                      |        |
| between two panels.                       | Blade Pin Extension Coupler<br>oupler used to join two blade pin extensions to accommodate separations<br>with round dampers.                                                                                                                                                                                               |        |
|                                           | Blade Pin Extension Support Bracket with Blade Pin<br>Extension<br>ade pin extension and a bracket with a bearing that attaches to the end<br>dditional support to the blade pin extension. Use this kit for support when the<br>racket is not used.                                                                        |        |