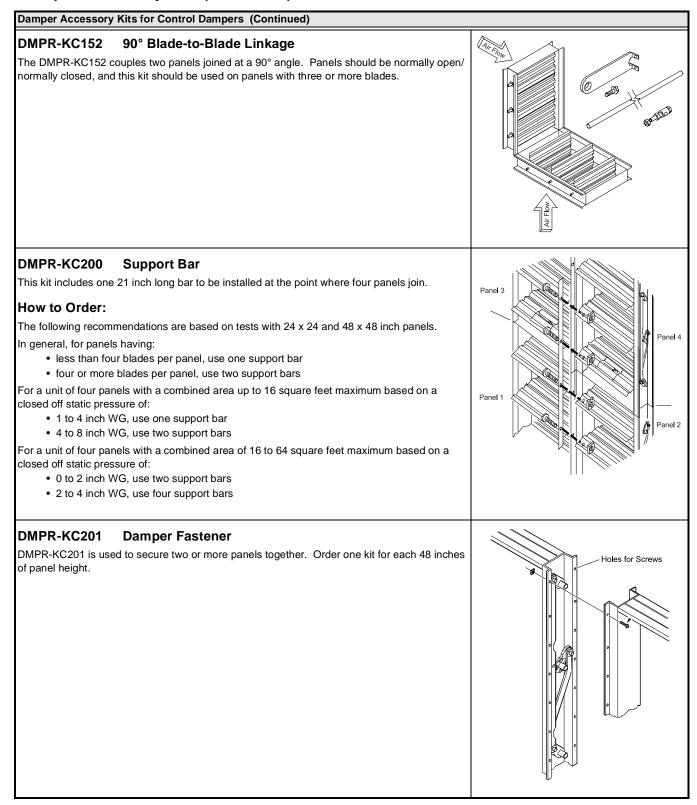

# **Control Dampers**

It is recommended that each accessory kit be used on the preferred driving blade whenever possible.

| Damper Accessory Kits for Control Dampers |                                                                                                                                                                                                                                                                                                                             |        |
|-------------------------------------------|-----------------------------------------------------------------------------------------------------------------------------------------------------------------------------------------------------------------------------------------------------------------------------------------------------------------------------|--------|
|                                           | Blade Pin Extension Support Bracket<br>racket with a bearing that attaches to the end channel, providing additional<br>pin extension. Use this kit for support when the universal mounting bracket                                                                                                                          |        |
| to accommodate extended blade.            | 3-1/4 Inch Blade Pin Extension<br>7 Inch Blade Pin Extension<br>15 Inch Blade Pin Extension<br>3.75 inch Blade Pin Extension<br>R-KC003, DMPR-KC004, and DMPR-KC007 are blade pin extensions used<br>ernal linkages and actuators. They should be used on the preferred driving<br>03 is standard with all control dampers. | 0<br>D |
|                                           | Blade Pin Extension with Coupler<br>inch long blade pin extension with a coupler to be attached to another blade<br>uld be used on the preferred driving blade.<br>with round dampers.                                                                                                                                      |        |
| between two panels.                       | Blade Pin Extension Coupler<br>oupler used to join two blade pin extensions to accommodate separations<br>with round dampers.                                                                                                                                                                                               |        |
|                                           | Blade Pin Extension Support Bracket with Blade Pin<br>Extension<br>ade pin extension and a bracket with a bearing that attaches to the end<br>dditional support to the blade pin extension. Use this kit for support when the<br>racket is not used.                                                                        |        |